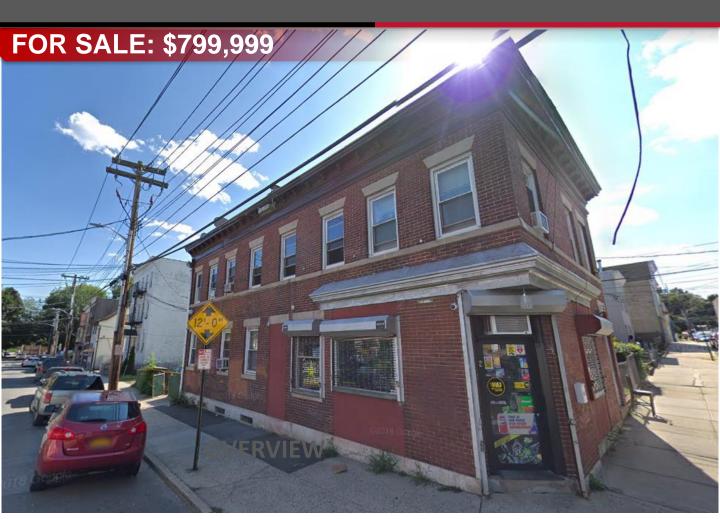

# **ERG** MIXED USE PROPERTY

2 Lafayette Ave, New Rochelle, NY 10801

| Block & Lot            | 1277-0.17   |
|------------------------|-------------|
| Lot Dimensions         | 25 x 100 ft |
| Lot Size               | 2,500 SF    |
| Building<br>Dimensions | 25 x 50 ft  |
| <b>Building Size</b>   | 2,500 SF    |

| Commercial Units  | 1           |  |
|-------------------|-------------|--|
| Residential Units | 3           |  |
| Parking Units     | 3           |  |
| Zoning            | Multifamily |  |
| Taxes (17/18)     | \$14,148    |  |