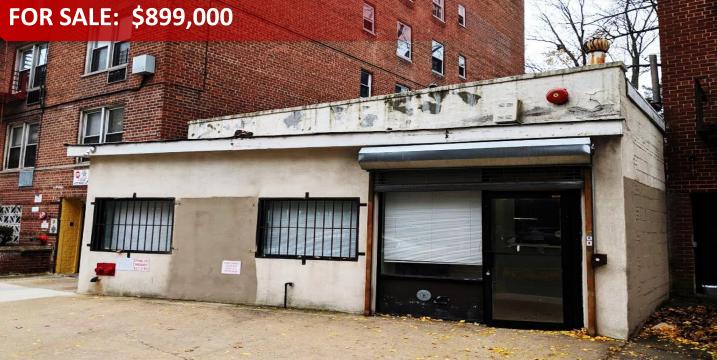

## FOR SALE: \$899,000

## **PROPERTY INFORMATION**

| <ul> <li>Currently situated as a doctor's office</li> </ul>                                                       | Location:     | 6543 Broadway   |
|-------------------------------------------------------------------------------------------------------------------|---------------|-----------------|
| <ul> <li>Located in North Riverdale section</li> </ul>                                                            |               |                 |
| <ul> <li>13,602 vehicles per day</li> </ul>                                                                       | Neighborhood: | North Riverdale |
| <ul> <li>Great opportunity for owner occupier</li> </ul>                                                          | Block & Lot:  | 05864-0525      |
| • R6 zoning                                                                                                       | Lot Dim.:     | 25 ft x 100 ft  |
| <ul> <li>Additional 3,575 of buildable SF</li> </ul>                                                              |               |                 |
| • Taxes: \$22,066                                                                                                 | Lot SF:       | 2,500           |
| Matthew Murphy Jared Friedman                                                                                     | Building Dim: | 25 ft x 100 ft  |
| Senior Advisor<br>646.253.0962<br>mmurphy@ergcre.com<br>Associate Advisor<br>646.253.0966<br>jfriedman@ergcre.com | Building SF:  | 2,500           |