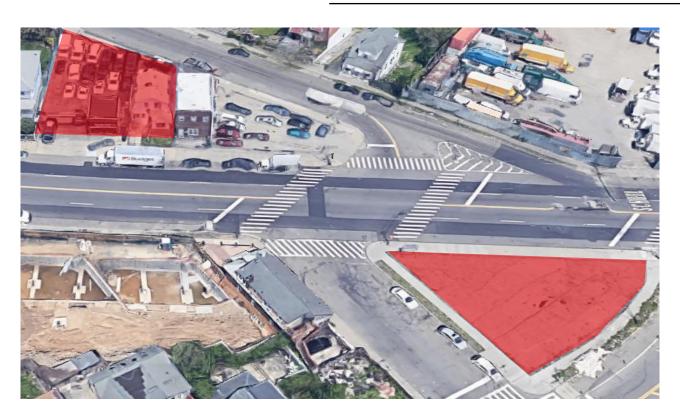

# **Bronx 3- Piece Investment Portfolio**

1667, 1671 & 1680 E. Gun Hill Road, Bronx, NY 10469

FOR SALE: \$1,999,999

| 1667 E. Gun Hill       |            |  |  |  |  |
|------------------------|------------|--|--|--|--|
| Asset Class            | Retail     |  |  |  |  |
| Block & Lot            | 04802-0021 |  |  |  |  |
| Lot Dimensions         | 50′ x 115′ |  |  |  |  |
| Lot Size               | 4,975 SF   |  |  |  |  |
| Building<br>Dimensions | 17' x 25'  |  |  |  |  |
| Year Built             | 1949       |  |  |  |  |
| Zoning                 | R3-2       |  |  |  |  |
| Taxes (18/19)          | \$ 11,005  |  |  |  |  |

| 1671 E. Gun Hill       |             |  |  |  |
|------------------------|-------------|--|--|--|
| Asset Class            | Residential |  |  |  |
| Block & Lot            | 04802-0020  |  |  |  |
| Lot Dimensions         | 25' x 85'   |  |  |  |
| Lot Size               | 1,909 SF    |  |  |  |
| Building<br>Dimensions | 22' x 26'   |  |  |  |
| Year Built             | 1925        |  |  |  |
| Zoning                 | R3-2        |  |  |  |
| Taxes (18/19)          | \$ 3,722    |  |  |  |

| 1680 E. Gun Hill       |             |  |  |  |
|------------------------|-------------|--|--|--|
| Asset Class            | Residential |  |  |  |
| Block & Lot            | 04539-0001  |  |  |  |
| Lot Dimensions         | 110′ x 72′  |  |  |  |
| Lot Size               | 7,833 SF    |  |  |  |
| Building<br>Dimensions | 17' x 25'   |  |  |  |
| Year Built             | N/A         |  |  |  |
| Zoning                 | R3-2        |  |  |  |
| Taxes (18/19)          | \$1,048     |  |  |  |

## **Bronx 3- Piece Investment Portfolio**

1667, 1671 & 1680 E. Gun Hill Road, Bronx, NY 10469