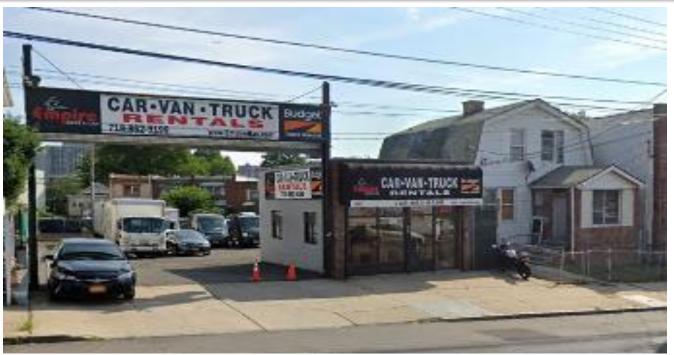

# **Bronx 3- Piece Investment Portfolio**

1667, 1671 & 1680 E. Gun Hill Road, Bronx, NY 10469

FOR SALE: \$1,999,999

| 1667 E. Gun Hill       |            |  |  |  |  |
|------------------------|------------|--|--|--|--|
| Asset Class            | Retail     |  |  |  |  |
| Block & Lot            | 04802-0021 |  |  |  |  |
| Lot Dimensions         | 50′ x 115′ |  |  |  |  |
| Lot Size               | 4,975 SF   |  |  |  |  |
| Building<br>Dimensions | 17' x 25'  |  |  |  |  |
| Year Built             | 1949       |  |  |  |  |
| Zoning                 | R3-2       |  |  |  |  |
| Taxes (18/19)          | \$ 11,005  |  |  |  |  |

## **Bronx 3- Piece Investment Portfolio**

1667, 1671 & 1680 E. Gun Hill Road, Bronx, NY 10469