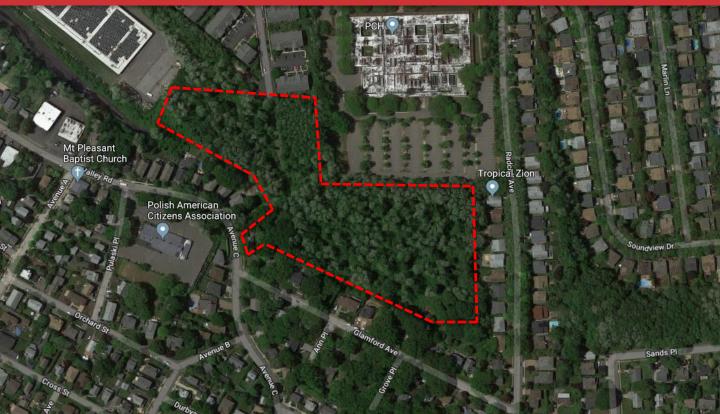

#### **DESCRIPTION**

ERG Commercial Real Estate is pleased to present 7.45 acres of land in Port Washington, NY, primed for development. The property, located just off of Avenue C and Valley Road, has approved plans to build 44 townhouses averaging 3,400 sf per unit. Close proximity to major strip malls, amazing water front restaurants, golf courses & a 10 minute drive to the LIRR ~45min to Penn Station.

#### **PROPERTY HIGHLIGHTS**

- □ Located in the heart of Port Washington
- Presenting a premier opportunity for a developer to take advantage of this 7.45 acre development site
- □ Approved plans for 44 townhouses
- Short distance to major retail corridor
- 5 minute drive to Manorhaven Park , with community pool and Beach.