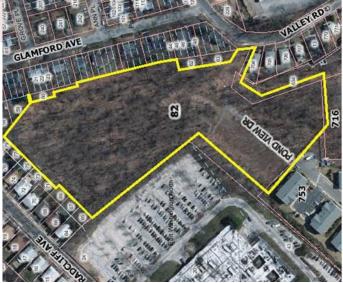

#### **DESCRIPTION**

ERG Commercial Real Estate is pleased to present 7.45 acres of land in Port Washington, NY, primed for development. The property, located just off of Avenue C and Valley Road, has approved plans to build 44 townhouses averaging 3,400 sf per unit. Close proximity to major strip malls, amazing water front restaurants, golf courses & a 10 minute drive to the LIRR ~45min to Penn Station.

| Property Information |              |
|----------------------|--------------|
| Asset Class          | Development  |
| Section Block & Lot  | 4-028-82     |
| Lot Dimensions       | Irregular    |
| Lot Size             | 7.4506 Acres |
| Zoning               | Residential  |
| Taxes (18/19)        | TBD          |
| To Be Built          | 44 Townhomes |
|                      |              |