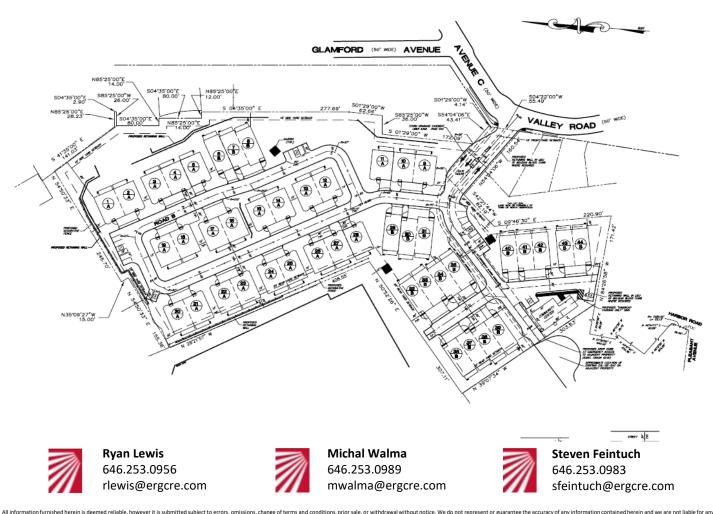

#### **DESCRIPTION**

ERG Commercial Real Estate is pleased to present 7.45 acres of land in Port Washington, NY, primed for development. The property, located just off of Avenue C and Valley Road, has approved plans to build 44 townhouses averaging 3,400 sf per unit. Close proximity to major strip malls, amazing water front restaurants, golf courses & a 10 minute drive to the LIRR ~45min to Penn Station.

| Property Information |              |
|----------------------|--------------|
| Asset Class          | Development  |
| Section Block & Lot  | 4-028-82     |
| Lot Dimensions       | Irregular    |
| Lot Size             | 7.4506 Acres |
| Zoning               | Residential  |
| Taxes (18/19)        | TBD          |
| To Be Built          | 44 Townhomes |
|                      |              |

#### **PROPERTY HIGHLIGHTS**

- □ Located in the heart of Port Washington
- Presenting a premier opportunity for a developer to take advantage of this 7.45 acre development site
- □ Approved plans for 44 townhouses
- Short distance to major retail corridor
- 5 minute drive to Manorhaven Park , with community pool and Beach.