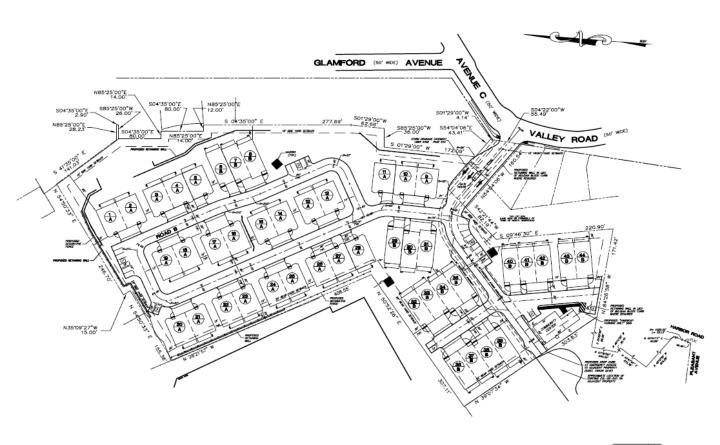

#### **DESCRIPTION**

ERG Commercial Real Estate is pleased to present 7.45 acres of land in Port Washington, NY, primed for development. The property, located just off of Avenue C and Valley Road, has approved plans to build 44 townhouses averaging 3,400 sf per unit. Close proximity to major strip malls, amazing water front restaurants, golf courses & a 10 minute drive to the LIRR ~45min to Penn Station.

| Property Information |              |
|----------------------|--------------|
| Asset Class          | Development  |
| Section Block & Lot  | 4-028-82     |
| Lot Dimensions       | Irregular    |
| Lot Size             | 7.4506 Acres |
| Zoning               | Residential  |
| Taxes (18/19)        | TBD          |
| To Be Built          | 44 Townhomes |

#### **PROPERTY HIGHLIGHTS**

- □ Located in the heart of Port Washington
- □ Presenting a premier opportunity for a developer to take advantage of this 7.45 acre development site
- ☐ Approved plans for 44 townhouses
- □ Short distance to major retail corridor
- □ 5 minute drive to Manorhaven Park, with community pool and Beach.