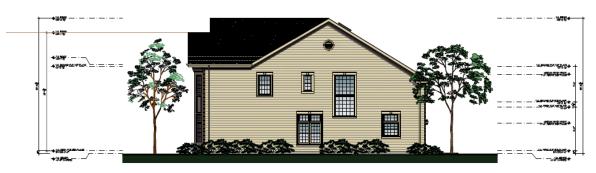

## **44 Luxury Townhouse Development**

Port Washington, NY

LEFT SIDE ELEVATION (A-UNIT) BUILDINGS 'A', 'E', F', 'G', H', 'J', 'K' & 'L'

RIGHT SIDE ELEVATION (B-UNIT)

**Ryan Lewis** 646.253.0956 rlewis@ergcre.com