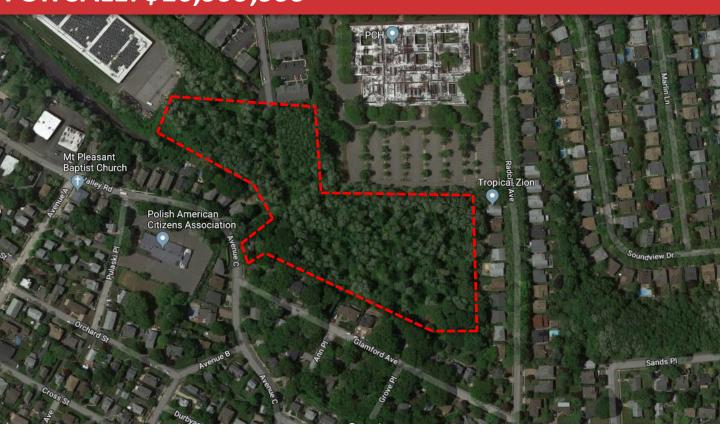

## 44 Luxury Townhouse Development Port Washington, NY

FOR SALE: \$16,999,999

#### **DESCRIPTION**

ERG Commercial Real Estate is pleased to present 7.45 acres of land in Port Washington, NY, primed for development. The property, located just off of Avenue C and Valley Road, has approved plans to build 44 townhouses averaging 3,400 sf per unit. Close proximity to major strip malls, amazing water front restaurants, golf courses & a 10 minute drive to the LIRR ~45min to Penn Station.

| Property Information |              |
|----------------------|--------------|
| Asset Class          | Development  |
| Section Block & Lot  | 4-028-82     |
| Lot Dimensions       | Irregular    |
| Lot Size             | 7.4506 Acres |
| Zoning               | Residential  |
| Taxes (18/19)        | TBD          |
| To Be Built          | 44 Townhomes |