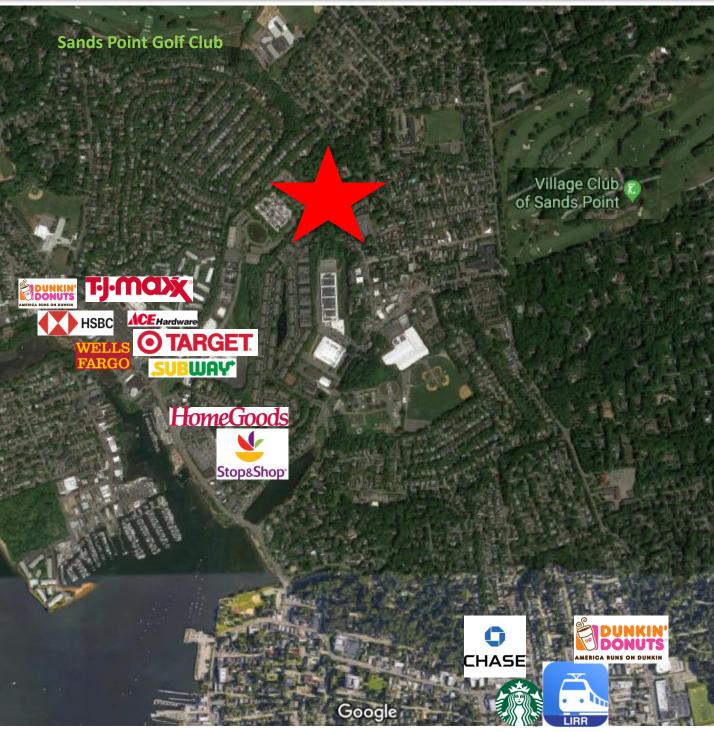

#### **DESCRIPTION**

ERG Commercial Real Estate is pleased to present 7.45 acres of land in Port Washington, NY, primed for development. The property, located just off of Avenue C and Valley Road, has approved plans to build 44 townhouses averaging 3,400 sf per unit. Close proximity to major strip malls, amazing water front restaurants, golf courses & a 10 minute drive to the LIRR ~45min to Penn Station.

#### **PROPERTY HIGHLIGHTS**

- □ Located in the heart of Port Washington
- □ Presenting a premier opportunity for a developer to take advantage of this 7.45 acre development site
- ☐ Approved plans for 44 townhouses
- □ Short distance to major retail corridor
- □ 5 minute drive to Manorhaven Park, with community pool and Beach.