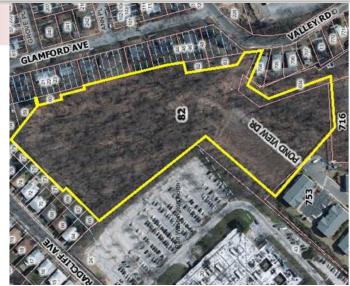

#### **DESCRIPTION**

ERG Commercial Real Estate is pleased to present 7.45 acres of land in Port Washington, NY, primed for development. The property, located just off of Avenue C and Valley Road, has approved plans to build 44 townhouses averaging 3,400 sf per unit. Close proximity to major strip malls, amazing water front restaurants, golf courses & a 10 minute drive to the LIRR ~45min to Penn Station.

| Property Information |              |
|----------------------|--------------|
| Asset Class          | Development  |
| Section Block & Lot  | 4-028-82     |
| Lot Dimensions       | Irregular    |
| Lot Size             | 7.4506 Acres |
| Zoning               | Residential  |
| Taxes (18/19)        | TBD          |
| To Be Built          | 44 Townhomes |