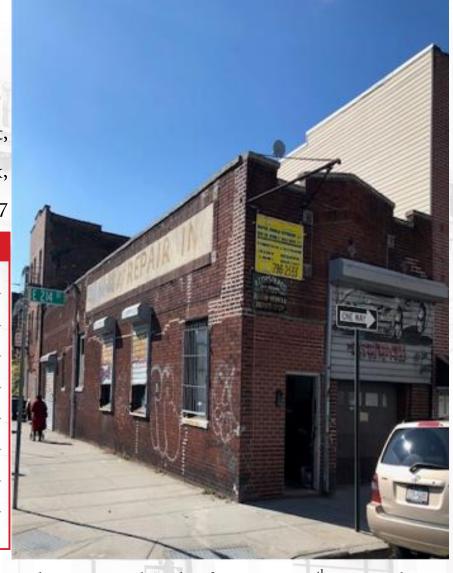

## Single Story Corner Building For Sale

**ERG Commercial Real Estate** has been retained to arrange the sale of 728 East 214<sup>th</sup> Street. The subject property is located on the corner of Holland Avenue and 214<sup>th</sup> Street in Williamsbridge. The property is currently owner occupied and will be delivered vacant upon sale. The property is zoned R7A that allows for 6,000 SF of residential buildable. This property is the ideal investment for an owner occupier or developer.