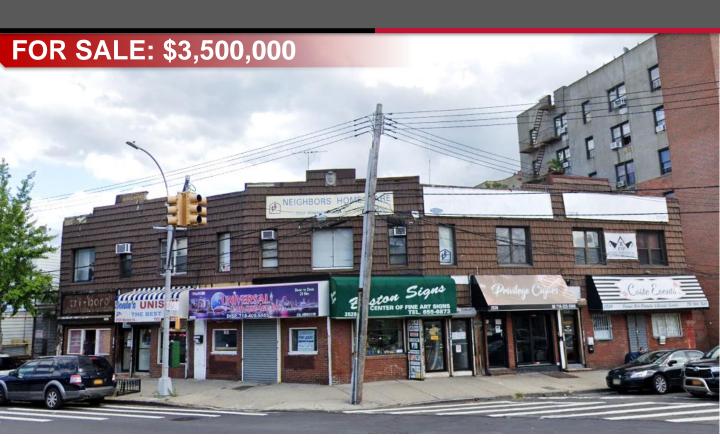

# **CORNER RETAIL/OFFICE**

2530 Boston Rd, Bronx, NY 10467

## **OVERVIEW**

| Block & Lot          | 4439-12           | Retail Units       | 6         |
|----------------------|-------------------|--------------------|-----------|
| Lot Dimensions       | 60.5' x 100' Irr. | Office Spaces      | 3         |
| Lot Size             | 7,023 SF          | Stories            | 2 Floors  |
| Building<br>Frontage | 110′              | Cap Rate           | 6.5%      |
| <b>Building Size</b> | 7,900 SF          | Assessment (19/20) | \$657,000 |
| Zoning               | C8-1              | Taxes (19/20)      | \$52,485  |