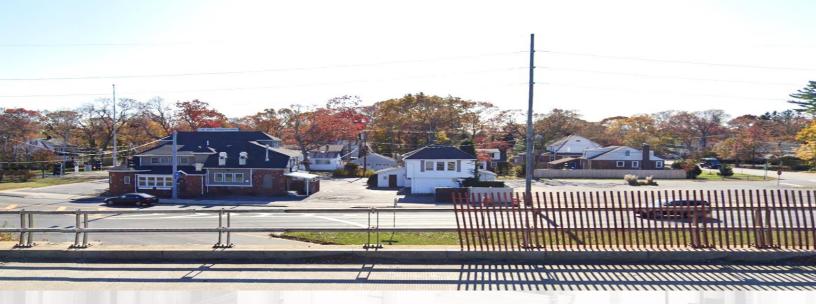

**ERG Commercial Real Estate** has been retained to arrange for the sale of 91 Howells Road, Brightwaters, NY 11718. Located on the highly traveled service road of Sunrise highway, this property consists of two structures, a 6,261Sf space currently occupied by a triple net restaurant with 10 years left on their lease, and a 2,164Sf two story structure with a two bedroom newly renovated apartment on the second floor. The apartment is currently bringing in \$1,800/mo, with the restaurant bringing in \$9,000/mo with 3% increases per year. The two structures sit on just over 25,000SF of land with over 50+ parking spots. The property has easy access to major highway transportation and see about **Ryan Lewis** 646.253.0956