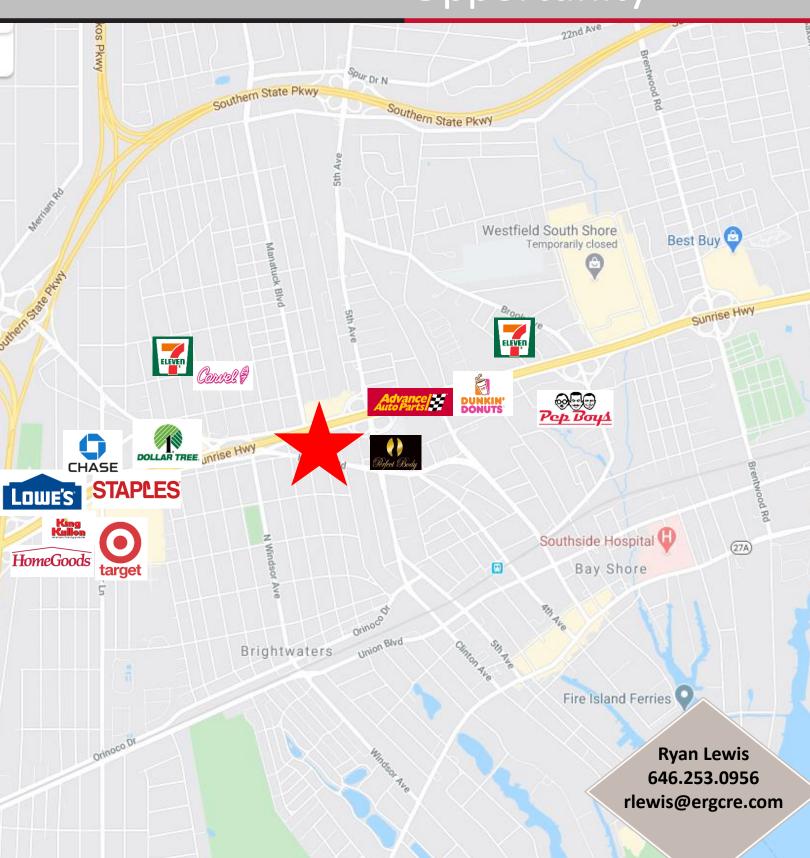

**ERG Commercial Real Estate** has been retained to arrange for the sale of 91 Howells Road, Brightwaters, NY 11718. Located on the highly traveled service road of Sunrise highway, this property consists of two structures, a 6,261Sf space currently occupied by a triple net restaurant with 10 years left on their lease, and a 2,164Sf two story structure with a two bedroom newly renovated apartment on the second floor. The apartment is currently bringing in \$1,800/mo, with the restaurant bringing in \$9,000/mo with 3% increases per year. The two structures sit on just over 25,000SF of land with over 50+ parking spots. The property has easy access to major highway transportation and see about **Ryan Lewis** 646.253.0956

90,000 cars HWY and 15,000 cars Local per day.

rlewis@ergcre.com