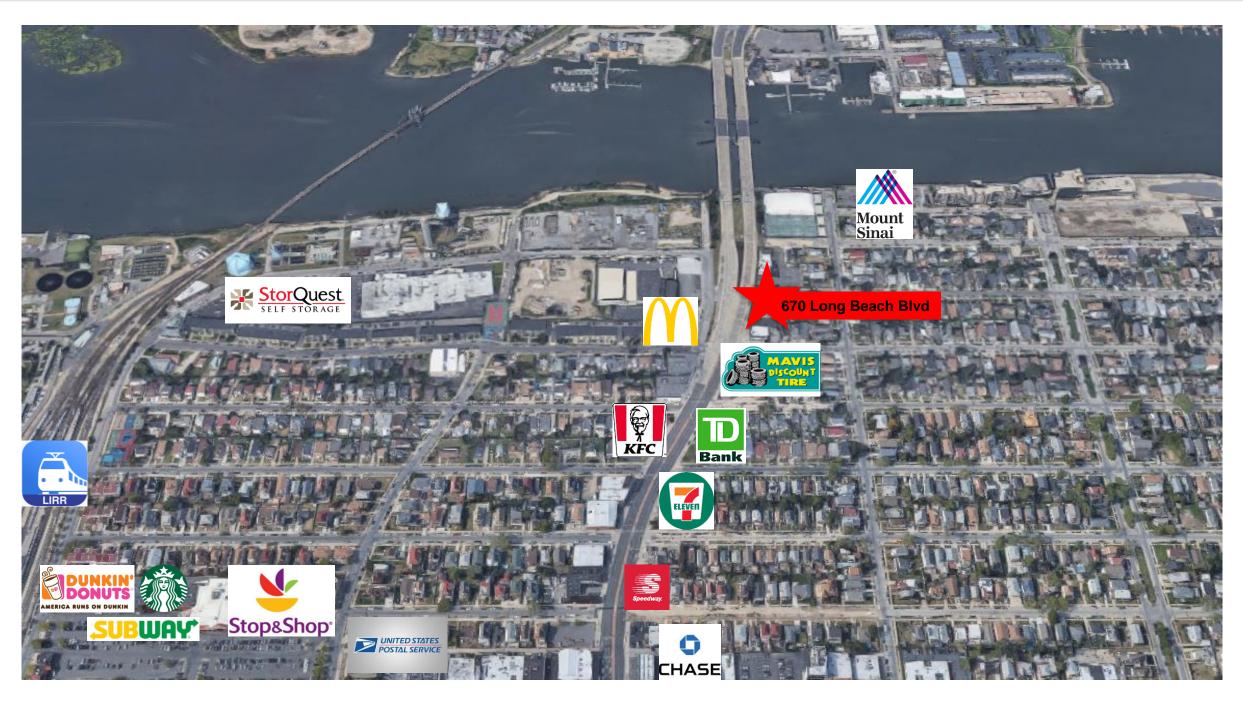

### **DESCRIPTION**

ERG Commercial Real Estate is pleased to present a Luxury Long Island Office Building. The property, located on Long Beach Boulevard, sees approximately 70,000 cars passing each day. Mount Sinai's Emergency Department is just blocks away. Conveniently located proximate to the primary entrance of the town of Long Beach. Both Floors are recently renovated with luxury finishes.

### **Property Highlights**

- Location is Proximate to the Primary Entrance into the town of Long Beach
- Short walk to LIRR
- Luxury Finishes
- Main Retail Corridor
- 100ft of Frontage on Long Beach Blvd
- 70,000+ cars passing each day