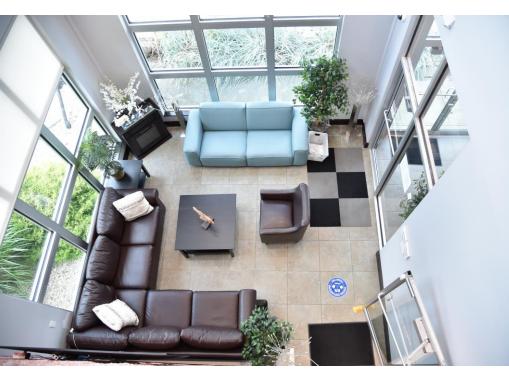

|
|-------------------------|---------------|
| Asset Class             | Office        |
| Section Block & Lot     | 59-119-11     |
| Building Square footage | 14,270sf      |
| Building Stories        | 2             |
| Lot Dimensions          | 100ft x 145ft |
| Lot Size                | 16,075sf      |
| Zoning                  | Residential   |
| Taxes (19/2020)         | \$109,000     |





### **Property Highlights**

- Location is Proximate to the Primary Entrance into the town of Long Beach
- Short walk to LIRR
- Luxury Finishes
- Main Retail Corridor
- 100ft of Frontage on Long Beach Blvd
- 70,000+ cars passing each day



## COMMERCIAL REAL ESTATE

## Luxury Long Island Office Building









## Luxury Long Island Office Building



**Downstairs Office Space** 





#### Lobby/Entrance



### **Conference Room**



All information furnished herein is deemed reliable, however it is submitted subject to errors, omissions, change of terms and conditions, prior sale, or withdrawal without notice. We do not represent or guarantee the accuracy of any information contained herein and we are not liable for any reliance thereon. Thus, any prospective purchaser should independently verify all items deemed relevant to its due diligence inquiry with respect to the property, notwithstanding that the sender believes the information to be true and/or reasonable.



Upstairs Office Space



## Luxury Long Island Office Building



**Rear Parking Lot** 



**First Floor Space** 





#### **Office Cafeteria**