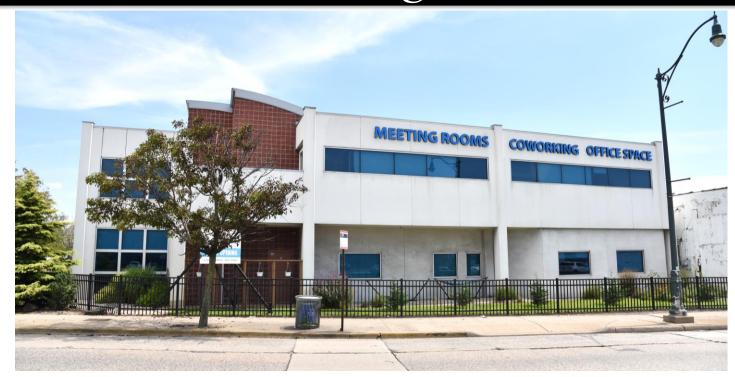

### **DESCRIPTION**

ERG Commercial Real Estate is pleased to present a Luxury Long Island Office Building. The property, located on Long Beach Boulevard, sees approximately 70,000 cars passing each day. Mount Sinai's Emergency Department is just blocks away. Conveniently located proximate to the primary entrance of the town of Long Beach. Both Floors are recently renovated with luxury finishes.

### **Property Highlights**

- Location is Proximate to the Primary Entrance into the town of Long Beach
- Short walk to LIRR
- Luxury Finishes
- Main Retail Corridor
- 100ft of Frontage on Long Beach Blvd
- 70,000+ cars passing each day