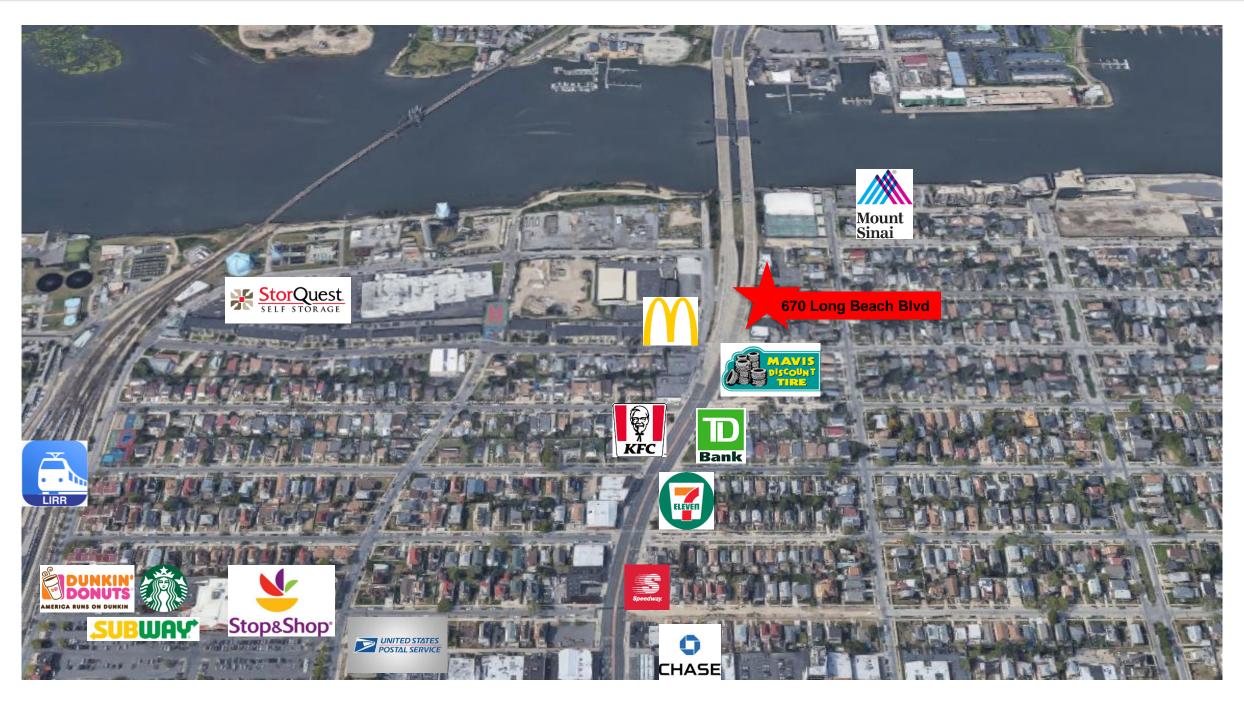

### DESCRIPTION

ERG Commercial Real Estate is pleased to present a Luxury Long Island Office Building. The property, located on Long Beach Boulevard, sees approximately 70,000 cars passing each day. With Mount Sinai's Emergency Department near. Conveniently located proximate to the primary entrance of the town of Long Beach. Both Floors are recently renovated with luxury finishes.

### **Property Highlights**

- **Location is Proximate to the Primary Entrance** into the town of Long Beach
- Short walk to LIRR
- **Luxury Finishes**
- **Main Retail Corridor**
- **100ft of Frontage on Long Beach Blvd**
- 70,000+ cars passing each day