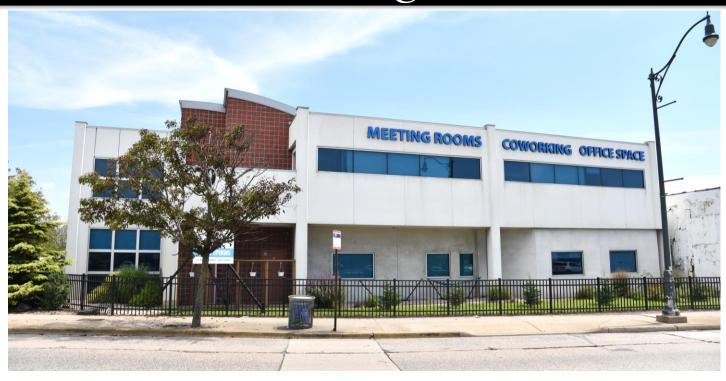

### DESCRIPTION

ERG Commercial Real Estate is pleased to present a Luxury Long Island Office Building. The property, located on Long Beach Boulevard, sees approximately 70,000 cars passing each day. With Mount Sinai's Emergency Department near. Conveniently located proximate to the primary entrance of the town of Long Beach. Both Floors are recently renovated with luxury finishes.

### **Property Highlights**

- **Location is Proximate to the Primary Entrance** into the town of Long Beach
- Short walk to LIRR
- **Luxury Finishes**
- **Main Retail Corridor**
- **100ft of Frontage on Long Beach Blvd**
- 70,000+ cars passing each day