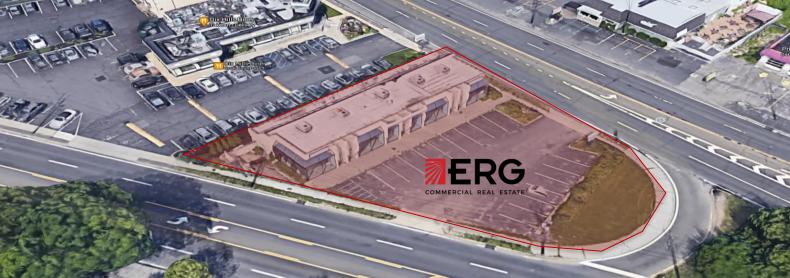

#### **DESCRIPTION**

ERG Commercial Real Estate is pleased to present a 5,300 SF vacant retail building located at the highly traveled intersection of East Jericho Turnpike and East Deer Park Avenue in Huntington, NY. Ability to enter and exit property from two major roadways. This freestanding building offers over 350 feet of frontage. 1802 East Jericho Turnpike presents a great opportunity for an owner occupier.

| Property Information    |                      |
|-------------------------|----------------------|
| Asset Class             | Retail               |
| Section Block & Lot     | 214-200-127.3        |
| Building Square footage | 5,300sf              |
| <b>Building Stories</b> | 1                    |
| Lot Dimensions          | 150ft x 150ft (irr)  |
| Lot Size                | 21,780 sf (0.5 acre) |
| Zoning                  | C-6                  |
| Taxes (19/2020)         | \$31,532             |