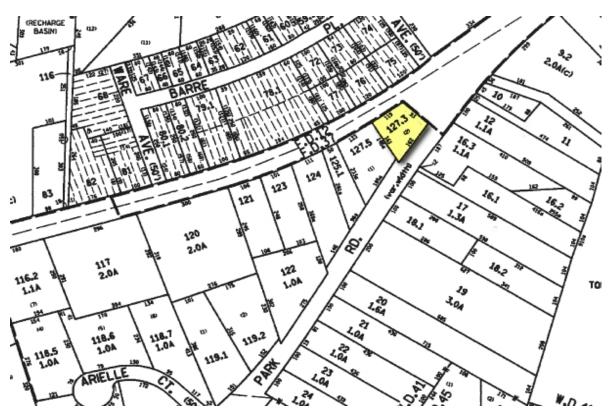

| Property Information    |                      |
|-------------------------|----------------------|
| Asset Class             | Retail               |
| Section Block & Lot     | 214-200-127.3        |
| Building Square footage | 5,300sf              |
| <b>Building Stories</b> | 1                    |
| Lot Dimensions          | 150ft x 150ft (irr)  |
| Lot Size                | 21,780 sf (0.5 acre) |
| Zoning                  | C-6                  |
| Taxes (19/2020)         | \$31,532             |