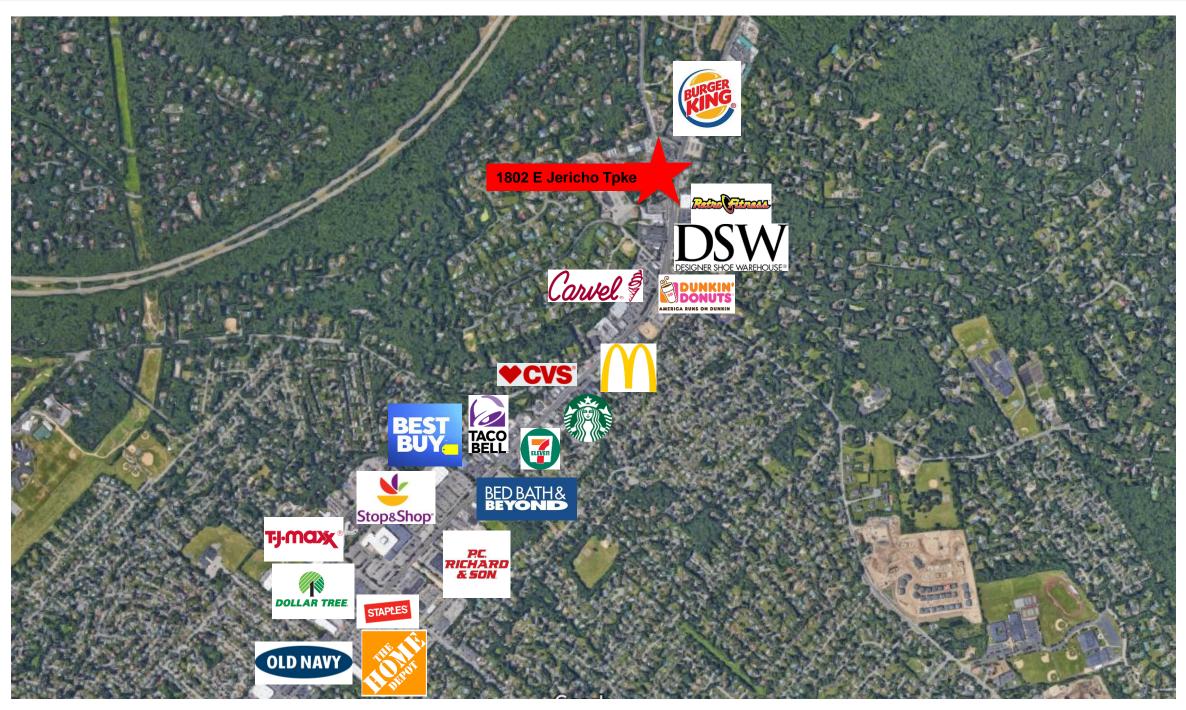

#### **DESCRIPTION**

ERG Commercial Real Estate is pleased to present a 5,300 SF vacant retail building located at the highly traveled intersection of East Jericho Turnpike and East Deer Park Avenue in Huntington, NY. Ability to enter and exit property from two major roadways. This freestanding building offers over 350 feet of frontage. 1802 East Jericho Turnpike presents a great opportunity for an owner occupier.

### **Property Highlights**

- Located on the intersection of East Deer Park Avenue & East Jericho Turnpike
- Over 350ft of Frontage
- 17 Parking Spots
- Free Standing Building
- Main Retail Corridor
- 50,000+ cars passing each day