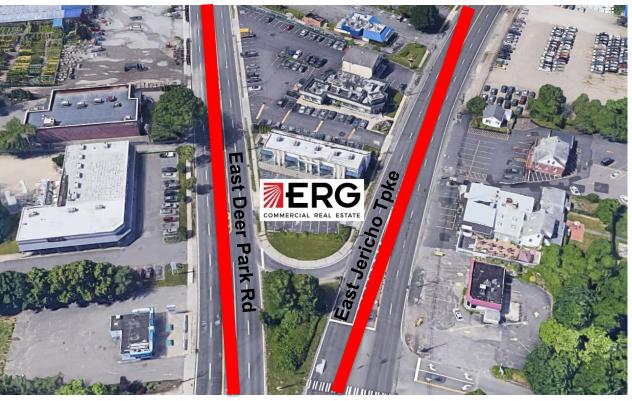

#### **DESCRIPTION**

ERG Commercial Real Estate is pleased to present a 5,300 SF vacant retail building located at the highly traveled intersection of East Jericho Turnpike and East Deer Park Avenue in Huntington, NY. Ability to enter and exit property from two major roadways. This freestanding building offers over 350 feet of frontage. 1802 East Jericho Turnpike presents a great opportunity for an owner occupier.

### **Property Highlights**

- Located on the intersection of East Deer Park Avenue & East Jericho Turnpike
- Over 350ft of Frontage
- 17 Parking Spots
- Free Standing Building
- Main Retail Corridor
- 50,000+ cars passing each day