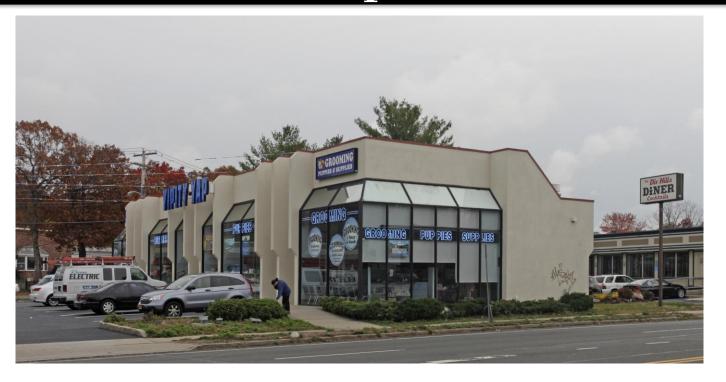

#### **DESCRIPTION**

ERG Commercial Real Estate is pleased to present a 5,300 SF vacant retail building located at the highly traveled intersection of East Jericho Turnpike and East Deer Park Avenue in Huntington, NY. Ability to enter and exit property from two major roadways. This freestanding building offers over 350 feet of frontage. 1802 East Jericho Turnpike presents a great opportunity for an owner occupier.

### **Property Highlights**

- Located on the intersection of East Deer Park Avenue & East Jericho Turnpike
- Over 350ft of Frontage
- 17 Parking Spots
- Free Standing Building
- Main Retail Corridor
- 50,000+ cars passing each day