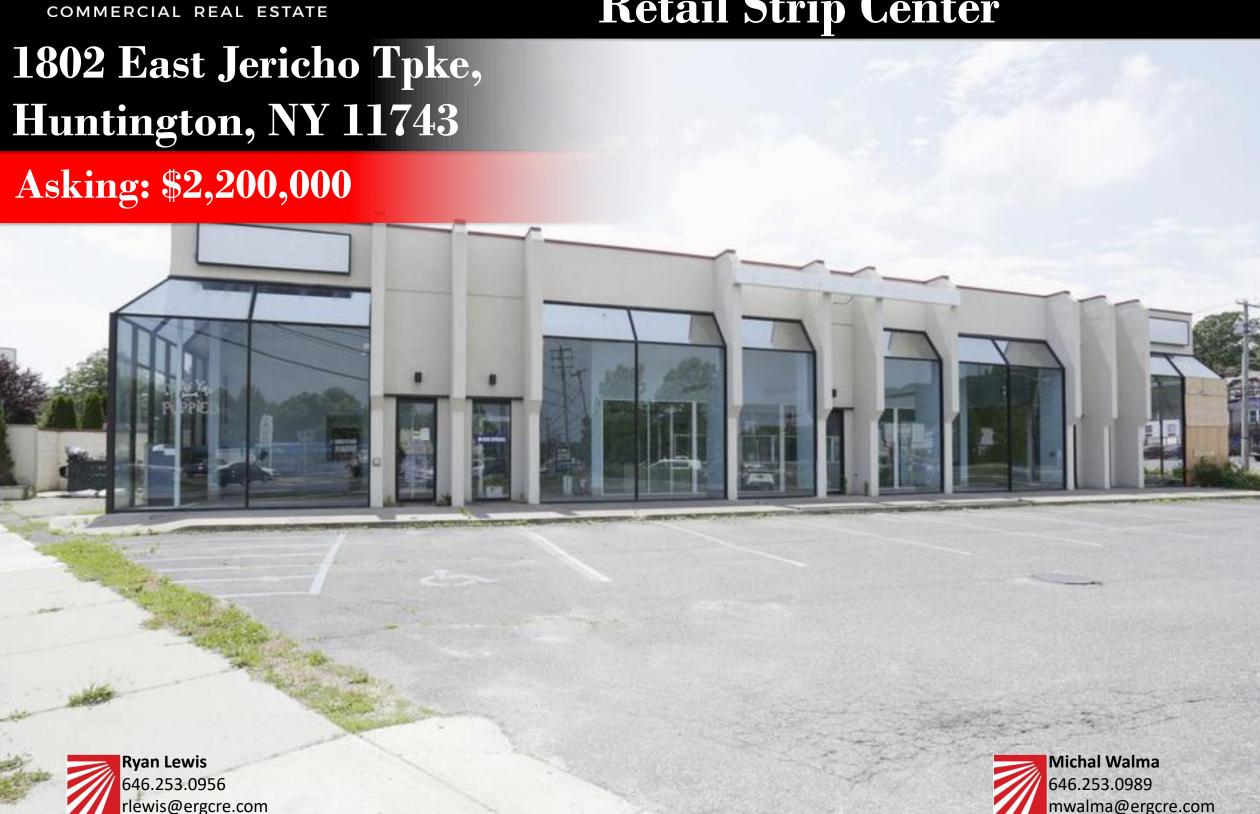

#### **DESCRIPTION**

ERG Commercial Real Estate is pleased to present a 5,300 SF vacant retail building located at the highly traveled intersection of East Jericho Turnpike and East Deer Park Avenue in Huntington, NY. Ability to enter and exit property from two major roadways. This freestanding building offers over 350 feet of frontage. 1802 East Jericho Turnpike presents a great opportunity for an owner occupier.

### **Property Highlights**

- Located on the intersection of East Deer Park Avenue & East Jericho Turnpike
- Over 350ft of Frontage
- 17 Parking Spots
- Free Standing Building
- Main Retail Corridor
- 50,000+ cars passing each day