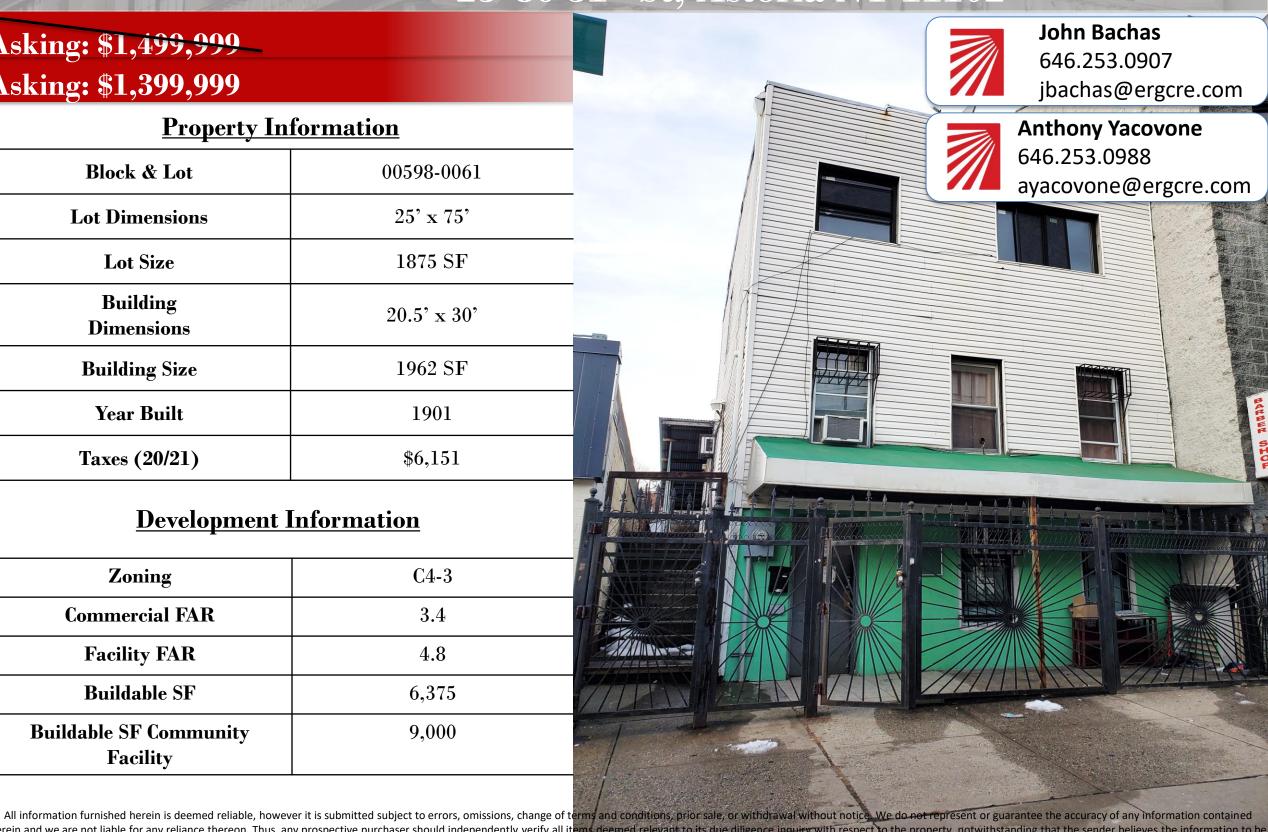

## Vacant Mixed Use Building 25-86 31st St, Astoria NY 11102

ue and/or reasonable.

Asking: \$1,499,999 **Asking: \$1,399,999** 

#### **Property Information**

| Block & Lot            | 00598-0061  |
|------------------------|-------------|
| Lot Dimensions         | 25' x 75'   |
| Lot Size               | 1875 SF     |
| Building<br>Dimensions | 20.5' x 30' |
| Building Size          | 1962 SF     |
| Year Built             | 1901        |
| Taxes (20/21)          | \$6,151     |

#### **Development Information**

| Zoning                             | C4-3  |
|------------------------------------|-------|
| Commercial FAR                     | 3.4   |
| Facility FAR                       | 4.8   |
| Buildable SF                       | 6,375 |
| Buildable SF Community<br>Facility | 9,000 |
| _                                  |       |

## **Description**

ERG Commercial Real Estate is pleased to present an Astoria Mixed Use building for sale. The building has 21 feet of frontage, 30 feet of depth and 3 stories consisting of two apartments and one retail store. The building will be delivered vacant and is conveniently located under the subway station. This property makes for a great value add or to redevelopment. The zoning allows for 6,375 Sq. Ft. of buildable square feet as-of-right and an additional 2,625 of facility bonus. The property is one block away from the N and W Subway as well as the Q18 and Q102 Busses.