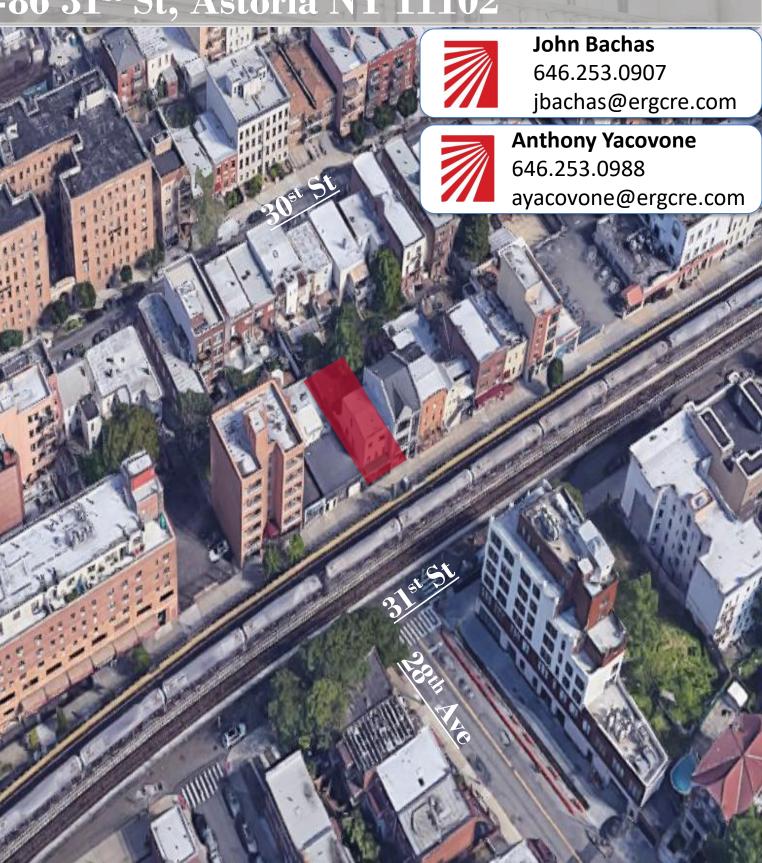

## **Description**

ERG Commercial Real Estate is pleased to present an Astoria Mixed Use building for sale. The building has 21 feet of frontage, 30 feet of depth and 3 stories consisting of two apartments and one retail store. The building will be delivered vacant and is conveniently located under the subway station. This property makes for a great value add or to redevelopment. The zoning allows for 6,375 Sq. Ft. of buildable square feet as-of-right and an additional 2,625 of facility bonus. The property is one block away from the N and W Subway as well as the Q18 and Q102 Busses.