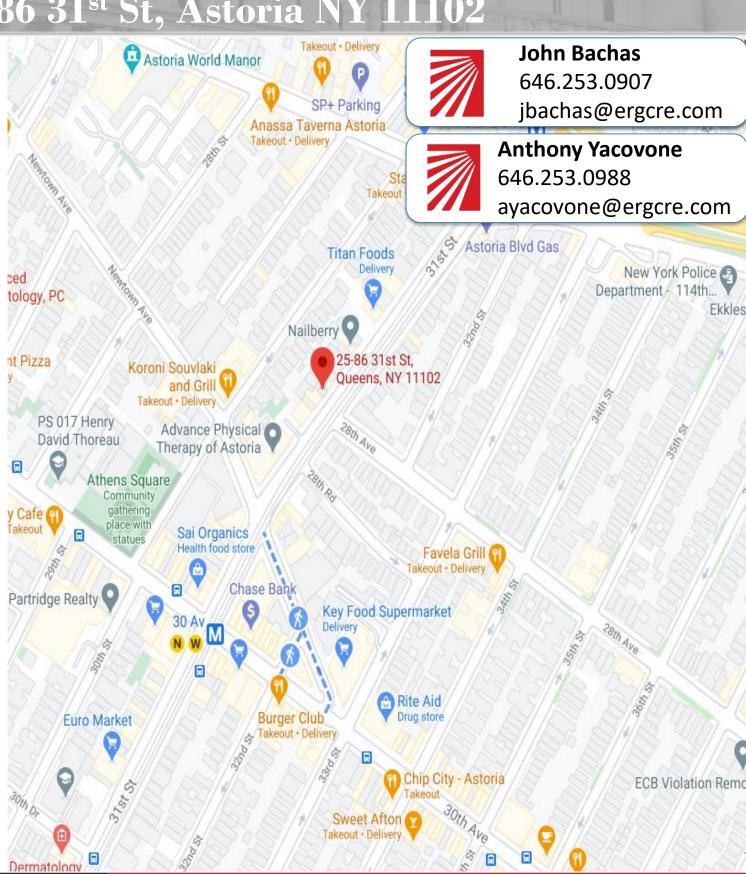

## **Description**

ERG Commercial Real Estate is pleased to present an Astoria Mixed Use building for sale. The building has 21 feet of frontage, 30 feet of depth and 3 stories consisting of two apartments and one retail store. The building will be delivered vacant and is conveniently located under the subway station. This property makes for a great value add or to redevelopment. The zoning allows for 6,375 Sq. Ft. of buildable square feet as-of-right and an additional 2,625 of facility bonus. The property is one block away from the N and W Subway as well as the Q18 and Q102 Busses.