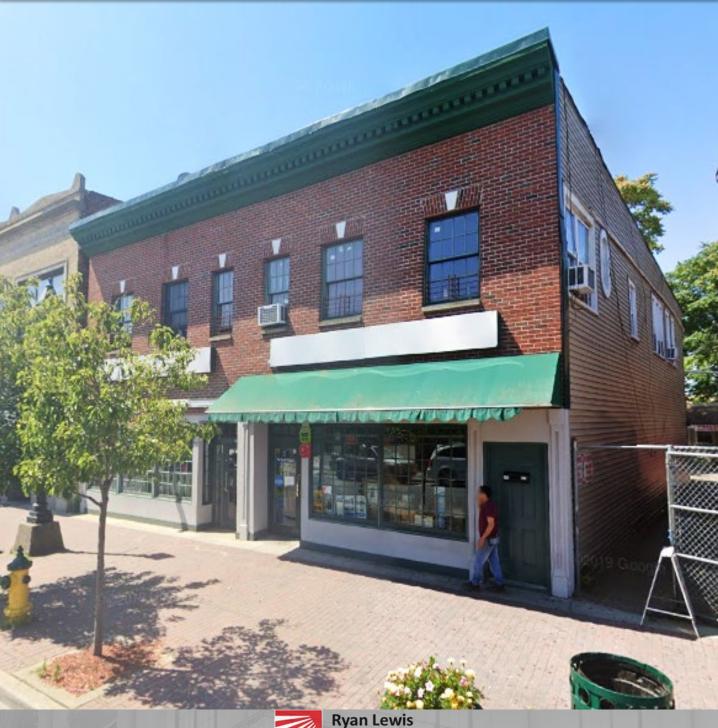

# MIXED-USE INVESTMENT PROPERTY

98 S Main St, Freeport, NY 11520

#### **PROPERTY NARRATIVE**

ERG Commercial Real Estate is pleased to present a mixed-use building located on 98 S Main St, Freeport, NY 11520. This property is conveniently located on the busy street of South Main Street. Close proximity to Sunrise Highway and located in a densely populated retail area. 98 S Main St is a two story building totaling 5,200 square feet and sits on a 5,734 square foot lot. This prime location sees over 24,000 cars passing daily. The building consist of two retail stores and two 3-bedroom apartments on the second floor.