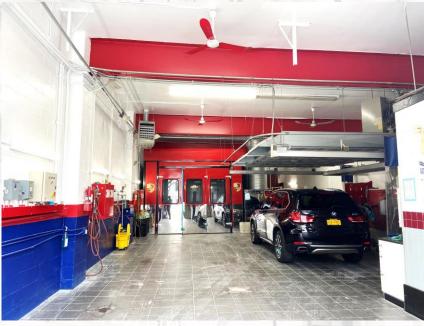

**ERG Commercial Real Estate** has been retained to arrange for the sale of 28-30 Sintsink Drive East. The subject property is located off of Corchaug Avenue and Yennicock Avenue in Port Washington, Long Island. This sale includes both the real estate and auto body business, which has been in this location since 1981. The front and back lots allow for a total of 35-40 cars. The building/business received substantial improvements including a down draft spray booth, mixing room, new LED lighting, new paint job, steel automatic doors etc. There are two offices on the ground floor and two storage rooms (one located inside and one in the rear of the building). This property is the ideal investment for somebody that is looking to grow their business and take over a great location. Financial information and property showings are available upon request.