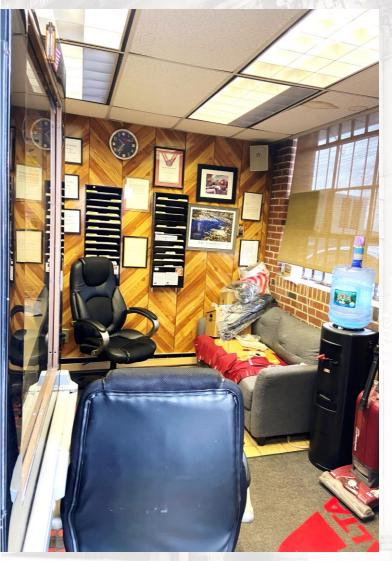

**ERG Commercial Real Estate** has been retained to arrange for the sale of 28-30 Sintsink Drive East. The subject property is located off of Corchaug Avenue and Yennicock Avenue in Port Washington, Long Island. This sale includes both the real estate and auto body business, which has been in this location since 1981. The front and back lots allow for a total of 35-40 cars. The building/business received substantial improvements including a down draft spray booth, mixing room, new LED lighting, new paint job, steel automatic doors etc. There are two offices on the ground floor and two storage rooms (one located inside and one in the rear of the building). This property is the ideal investment for somebody that is looking to grow their business and take over a great location. Financial information and property showings are available upon request.