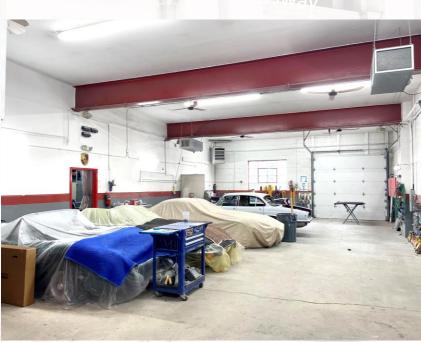

**ERG Commercial Real Estate** has been retained to arrange for the sale of 28-30 Sintsink Drive East. The subject property is located off of Corchaug Avenue and Yennicock Avenue in Port Washington, Long Island. This sale includes both the real estate and auto body business, which has been in this location since 1981. The front and back lots allow for a total of 35-40 cars. The building/business received substantial improvements including a down draft spray booth, mixing room, new LED lighting, new paint job, steel automatic doors etc. There are two offices on the ground floor and two storage rooms (one located inside and one in the rear of the building). This property is the ideal investment for somebody that is looking to grow their business and take over a great location. Financial information and property showings are available upon request.