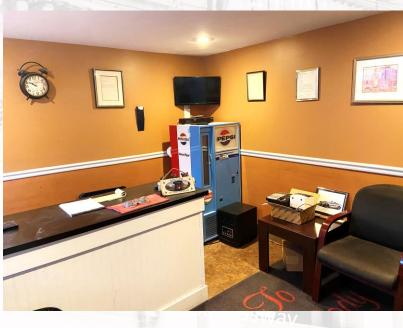

**ERG Commercial Real Estate** has been retained to arrange for the sale of 28-30 Sintsink Drive East. The subject property is located off of Corchaug Avenue and Yennicock Avenue in Port Washington, Long Island. This sale includes both the real estate and auto body business, which has been in this location since 1981. The front and back lots allow for a total of 35-40 cars. The building/business received substantial improvements including a down draft spray booth, mixing room, new LED lighting, new paint job, steel automatic doors etc. There are two offices on the ground floor and two storage rooms (one located inside and one in the rear of the building). This property is the ideal investment for somebody that is looking to grow their business and take over a great location. Financial information and property showings are available upon request.