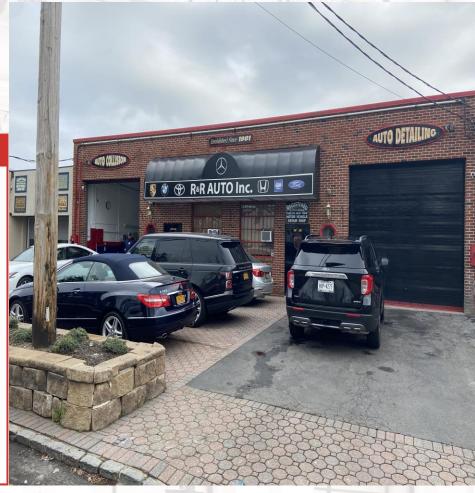

**ERG Commercial Real Estate** has been retained to arrange for the sale of 28-30 Sintsink Drive East. The subject property is located off of Corchaug Avenue and Yennicock Avenue in Port Washington, Long Island. This sale includes both the real estate and auto body business, which has been in this location since 1981. The front and back lots allow for a total of 35-40 cars. The building/business received substantial improvements including a down draft spray booth, mixing room, new LED lighting, new paint job, steel automatic doors etc. There are two offices on the ground floor and two storage rooms (one located inside and one in the rear of the building). This property is the ideal investment for somebody that is looking to grow their business and take over a great location. Financial information and property showings are available upon request.