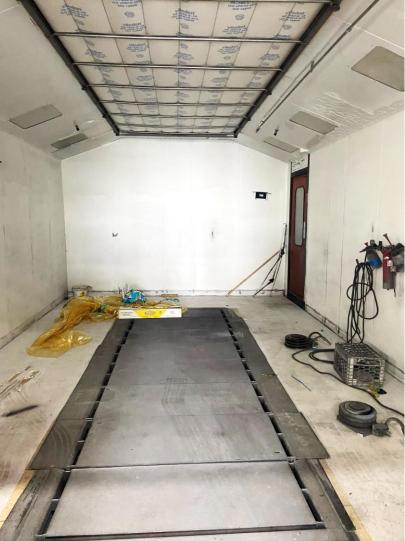

**ERG Commercial Real Estate** has been retained to arrange for the sale of 28-30 Sintsink Drive East. The subject property is located off of Corchaug Avenue and Yennicock Avenue in Port Washington, Long Island. This sale includes both the real estate and auto body business, which has been in this location since 1981. The front and back lots allow for a total of 35-40 cars. The building/business received substantial improvements including a down draft spray booth, mixing room, new LED lighting, new paint job, steel automatic doors etc. There are two offices on the ground floor and two storage rooms (one located inside and one in the rear of the building). This property is the ideal investment for somebody that is looking to grow their business and take over a great location. Financial information and property showings are available upon request.