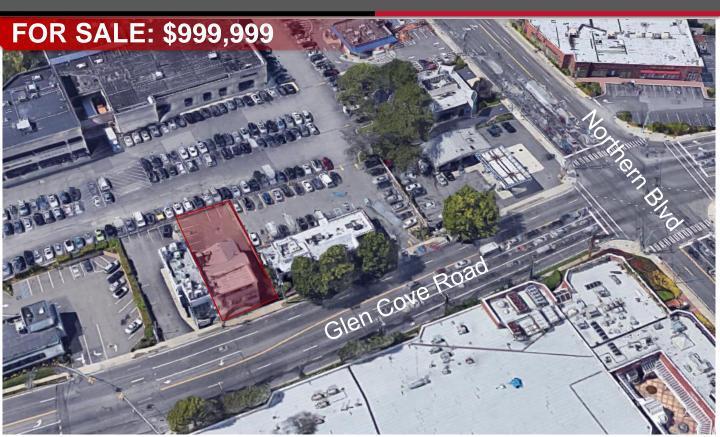

# ERG MIXED USE PROPERTY

13 Glen Cove Road, Greenvale, NY 11548

### **OVERVIEW**

| Sec –Block-Lot         | 7-D-242 Retail Units |               | 1           |  |
|------------------------|----------------------|---------------|-------------|--|
| Lot Dimensions         | 50 x 119 ft          | Office Units  | 2           |  |
| Lot Size               | 5,998 SF             | Stories       | 2           |  |
| Building<br>Dimensions | 38 x 57 ft           | Zoning        | Residence B |  |
| Building Size          | 4,332 SF             | Taxes (17/18) | \$33,311.87 |  |