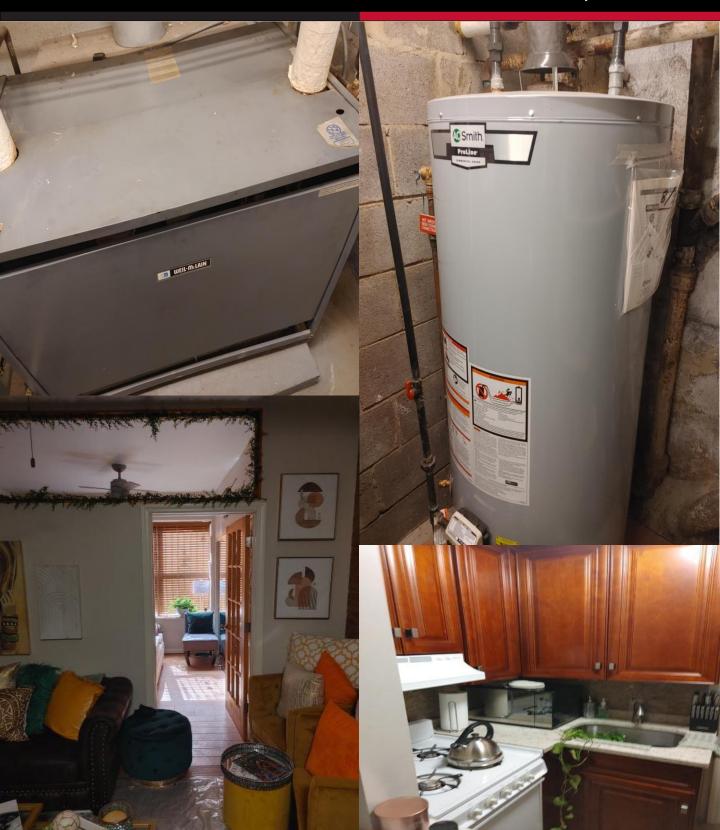

# Asking Price: \$1,750,000 Property Narrative

**ERG Commercial Real Estate** has been retained to arrange the sale of 561 West 161<sup>st</sup> Street, New York, NY 10032, an (8) unit, four story, residential apartment building in the Washington Heights neighborhood of Manhattan. The building contains (7) one bedroom apartments and (1) studio apartment, fully registered. Current ownership has replaced or upgraded the following within the last five years; apartments, roof, facade, foyer entry area including mailboxes and front entry security doors, gas furnace, water heater and electric and gas meters. Nearby transportation includes the A, C train at 163<sup>rd</sup> St Station and the 1 train at the 157<sup>th</sup> St. Station.