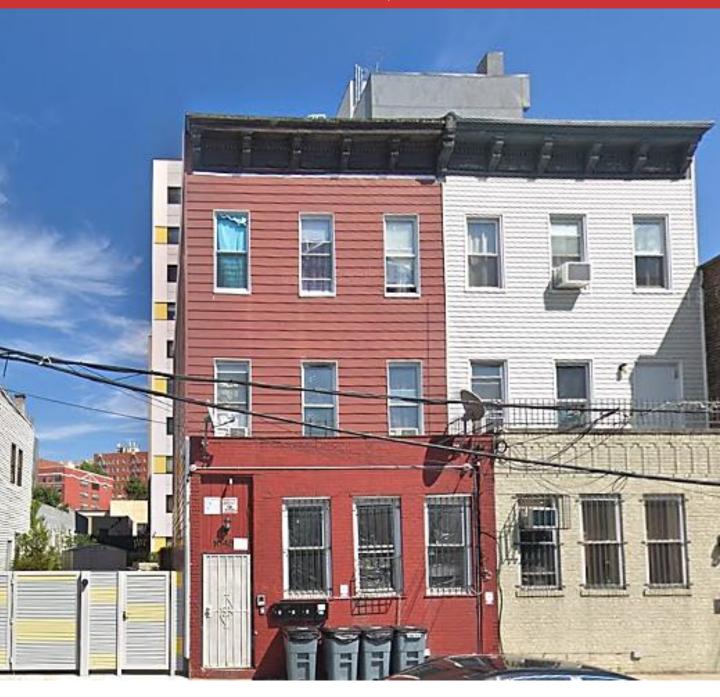

#### PROPERTY NARRATIVE

As Exclusive Brokers, ERG Commercial Real Estate is pleased to present the subject property located on Washington Avenue in the Morrisania neighborhood in the Bronx. This is a legal, three story, 3-family building. The building is a total of 2,394 SF sitting on a 1,637 SF lot and consists of (3) 3 bedrooms and (3) 1 bathroom apartments.

### **PROPERTY HIGHLIGHTS**

- ◆ ALL APARTMENTS ARE FREE MARKET
- + (3) 3 Bedrooms, (3) 1 Bathroom Apartments
  - ◆ Short Walk to the Melrose Train Station
- → Within Close Proximity of Several Bus and Subway Stations
  - ◆ Located Near the 3<sup>rd</sup> Avenue Shopping District
  - → Minutes Away from Manhattan and Yankee Stadium