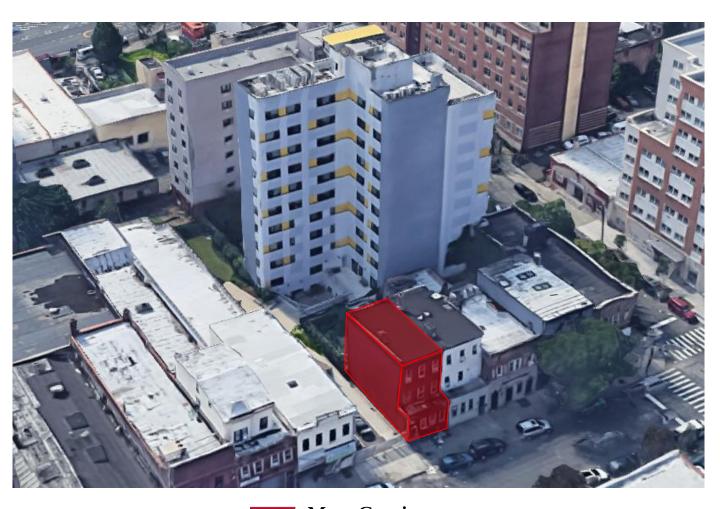

#### PROPERTY NARRATIVE

As Exclusive Brokers, ERG Commercial Real Estate is pleased to present the subject property located on Washington Avenue in the Morrisania neighborhood in the Bronx. This is a legal, three story, 3-family building. The building is a total of 2,394 SF sitting on a 1,637 SF lot and consists of (3) 3 bedrooms and (3) 1 bathroom apartments.

| Property Information |                        |  |  |  |
|----------------------|------------------------|--|--|--|
| Block & Lot          | 02370-0005             |  |  |  |
| Lot Dimensions       | 19.17' x 85.42'        |  |  |  |
| Lot Size             | 1,637 SF               |  |  |  |
| Building Size        | Building Size 2,394 SF |  |  |  |
| Year Built           | 1899                   |  |  |  |
| Zoning               | M1-1/R7-2, MX-7        |  |  |  |
| Stories              | 3                      |  |  |  |
| Taxes (20/21)        | \$2,110                |  |  |  |