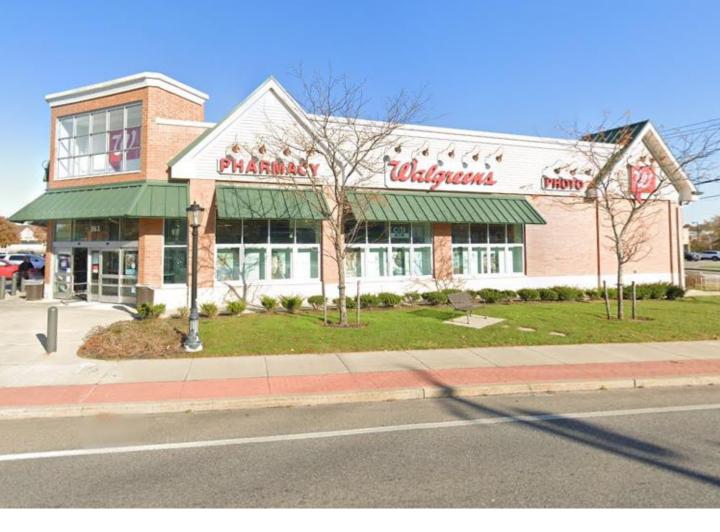

For Sale: Long Island NNN Walgreens

683 Montauk Highway, Shirley, NY 11967

Asking Price: \$9,000,000 5.6% CAP

**Ryan Lewis** 646.253.0956 Rlewis@ergcre.com

## **PROPERTY NARRATIVE**

As Exclusive Brokers, ERG Commercial Real Estate is pleased to present 683 Montauk Highway Shirley, NY, a NNN Walgreens located on the premier retail corridor Montauk Highway just off of the highly travelled intersection of Sunrise Highway and William Floyd Parkway. Walgreens currently has 13 years remaining on the initial lease with multiple options. The property is an outparcel to a larger shopping center as well as one block away from the South Port shopping center with anchor tenants such as Kohl's, Stop & Shop, Michaels, Five Below, etc.