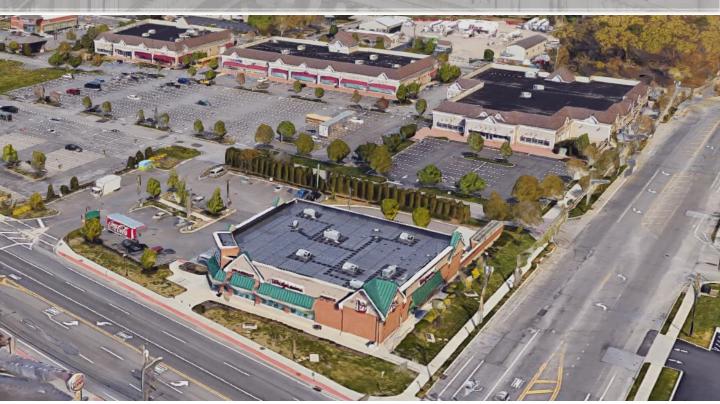

## **PROPERTY NARRATIVE**

As Exclusive Brokers, ERG Commercial Real Estate is pleased to present 683 Montauk Highway Shirley, NY, a NNN Walgreens located on the premier retail corridor Montauk Highway just off of the highly travelled intersection of Sunrise Highway and William Floyd Parkway. Walgreens currently has 13 years remaining on the initial lease with multiple options. The property is an outparcel to a larger shopping center as well as one block away from the South Port shopping center with anchor tenants such as Kohl's, Stop & Shop, Michaels, Five Below, etc.

## For Sale: Long Island NNN Walgreens

683 Montauk Highway, Shirley, NY 11967

| Property Information   |                 |
|------------------------|-----------------|
| Sec -Block - Lot       | 851-2-10.2      |
| Lot Dimensions         | 230 x 200 (irr) |
| Lot Size               | 39,639 SF       |
| Building<br>Dimensions | 106' x100'      |
| <b>Building Size</b>   | 10,500 SF       |
| Year Built             | 2011            |
| Zoning                 | Business J2     |
| Stories                | 1               |
| Taxes (2023)           | \$78,799        |