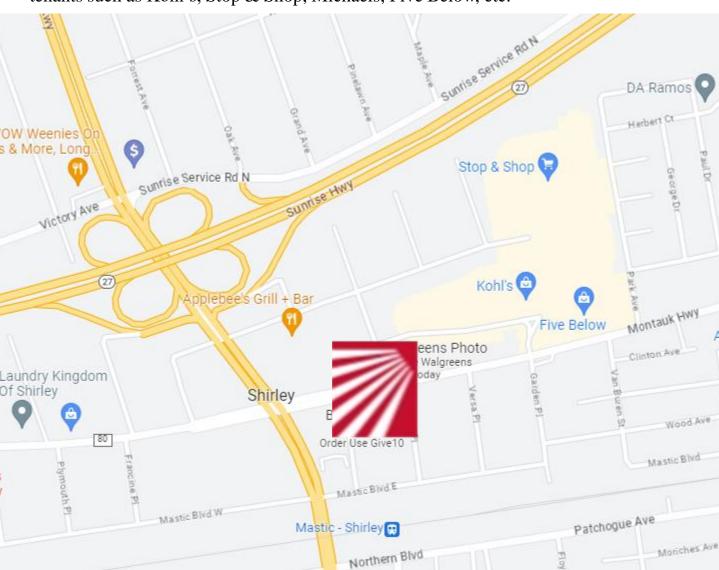

## **PROPERTY NARRATIVE**

As Exclusive Brokers, ERG Commercial Real Estate is pleased to present 683 Montauk Highway Shirley, NY, a NNN Walgreens located on the premier retail corridor Montauk Highway just off of the highly travelled intersection of Sunrise Highway and William Floyd Parkway. Walgreens currently has 13 years remaining on the initial lease with multiple options. The property is an outparcel to a larger shopping center as well as one block away from the South Port shopping center with anchor tenants such as Kohl's, Stop & Shop, Michaels, Five Below, etc.