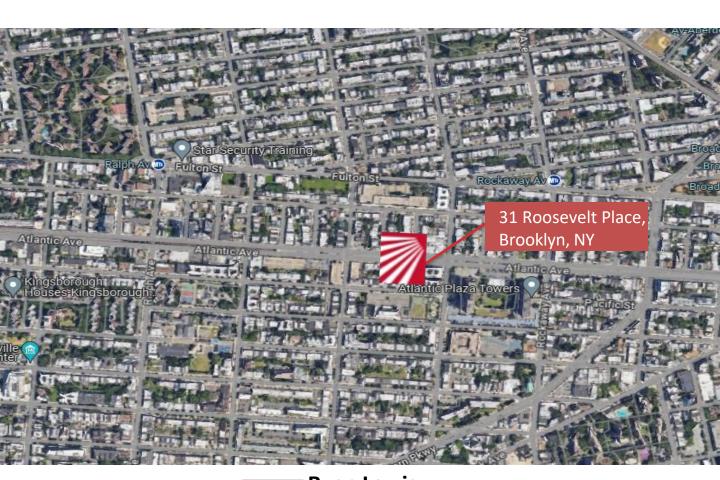

## Fully Vacant New Construction Multifamily Building 31 Roosevelt Place, Brooklyn, NY

#### **PROPERTY NARRATIVE**

As Exclusive Brokers, ERG Commercial Real Estate is pleased to present this New Construction Building located in Bed Stuy/ Crown heights area of Brooklyn totaling 2,910 SF. Property is located on the corner of Roosevelt Place with frontage on Atlantic Avenue. Property is equipped with 2 residential units, large outdoor balconies and a private parking garage. Property will be delivered vacant.