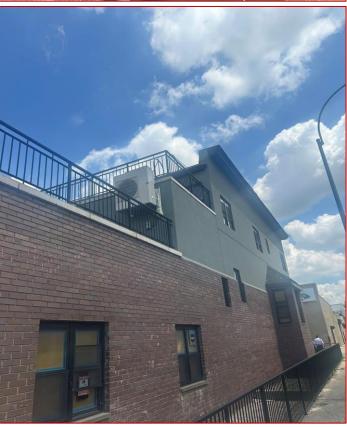

#### **PROPERTY NARRATIVE**

As Exclusive Brokers, ERG Commercial Real Estate is pleased to present this New Construction Building located in Bed Stuy/ Crown heights area of Brooklyn totaling 2,910 SF. Property is located on the corner of Roosevelt Place with frontage on Atlantic Avenue. Property is equipped with 2 residential units, large outdoor balconies and a private parking garage. Property will be delivered vacant.

#### **PROPERTY HIGHLIGHTS**

- Two family building (4 Bed, and 3 Bed)
- Corner property located on Roosevelt & Atlantic Ave
- Brand New fully Renovated Vacant building
- Equipped with Private Balconies and private parking
- Short Distance to Main transportation lines