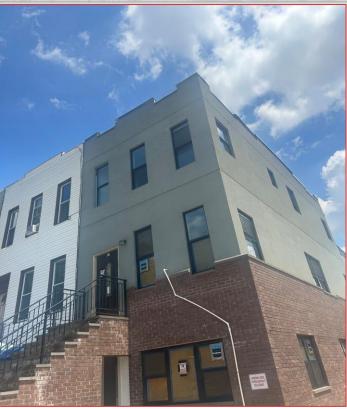

#### **PROPERTY NARRATIVE**

As Exclusive Brokers, ERG Commercial Real Estate is pleased to present this New Construction Building located in Bed Stuy/ Crown heights area of Brooklyn totaling 2,910 SF. Property is located on the corner of Roosevelt Place with frontage on Atlantic Avenue. Property is equipped with 2 residential units, large outdoor balconies and a private parking garage. Property will be delivered vacant.

#### **PROPERTY HIGHLIGHTS**

- Two family building (4 Bed, and 3 Bed)
- Corner property located on Roosevelt & Atlantic Ave
- Brand New fully Renovated Vacant building
- Equipped with Private Balconies and private parking
- Short Distance to Main transportation lines