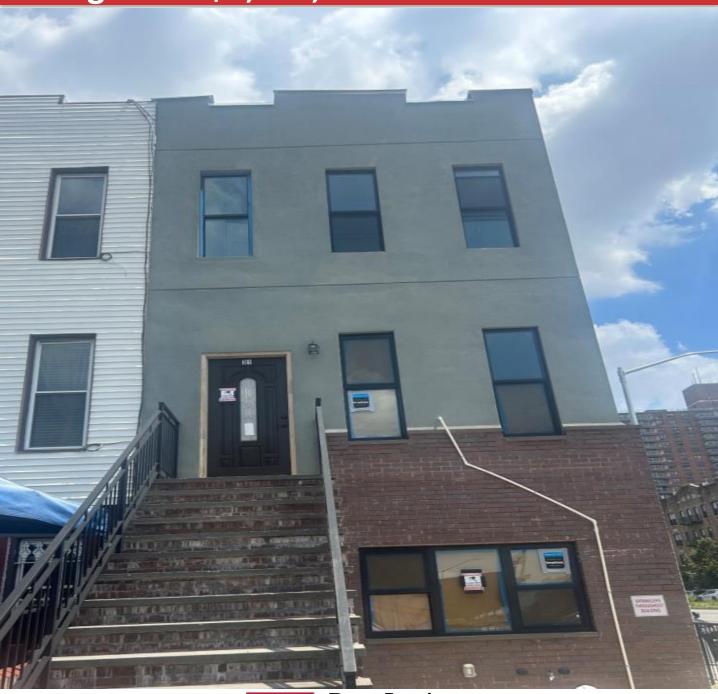

# Fully Vacant New Construction Multifamily Building 31 Roosevelt Place, Brooklyn, NY

#### **PROPERTY NARRATIVE**

As Exclusive Brokers, ERG Commercial Real Estate is pleased to present this New Construction Building located in Bed Stuy/ Crown heights area of Brooklyn totaling 2,910 SF. Property is located on the corner of Roosevelt Place with frontage on Atlantic Avenue. Property is equipped with 2 residential units, large outdoor balconies and a private parking garage. Property will be delivered vacant.

#### **PROPERTY HIGHLIGHTS**

- Two family building (4 Bed, and 3 Bed)
- Corner property located on Roosevelt & Atlantic Ave
- Brand New fully Renovated Vacant building
- Equipped with Private Balconies and private parking
- Short Distance to Main transportation lines