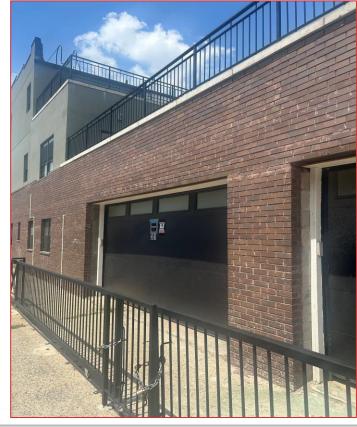

#### **PROPERTY NARRATIVE**

As Exclusive Brokers, ERG Commercial Real Estate is pleased to present this New Construction Building located in Bed Stuy/ Crown heights area of Brooklyn totaling 2,910 SF. Property is located on the corner of Roosevelt Place with frontage on Atlantic Avenue. Property is equipped with 2 residential units, large outdoor balconies and a private parking garage. Property will be delivered vacant.

#### **PROPERTY HIGHLIGHTS**

- Two family building (4 Bed, and 3 Bed)
- Corner property located on Roosevelt & Atlantic Ave
- Brand New fully Renovated Vacant building
- Equipped with Private Balconies and private parking
- Short Distance to Main transportation lines