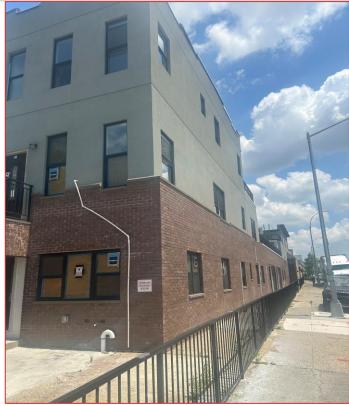

#### **PROPERTY NARRATIVE**

As Exclusive Brokers, ERG Commercial Real Estate is pleased to present this New Construction Building located in Bed Stuy/ Crown heights area of Brooklyn totaling 2,910 SF. Property is located on the corner of Roosevelt Place with frontage on Atlantic Avenue. Property is equipped with 2 residential units, large outdoor balconies and a private parking garage. Property will be delivered vacant.

#### **PROPERTY HIGHLIGHTS**

- Two family building (4 Bed, and 3 Bed)
- Corner property located on Roosevelt & Atlantic Ave
- Brand New fully Renovated Vacant building
- Equipped with Private Balconies and private parking
- Short Distance to Main transportation lines