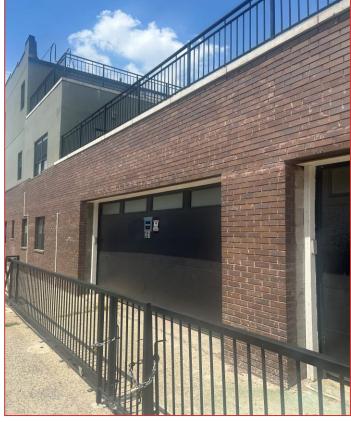

### **PROPERTY NARRATIVE**

As Exclusive Brokers, ERG Commercial Real Estate is pleased to present this 2 Building New Construction Package located in Bed Stuy/ Crown heights area of Brooklyn totaling 5,155 SF. Both properties are Corner property located on the corner of the adjacent streets of Radde Place / Roosevelt Place and Atlantic Avenue connecting both properties at the rear. Both properties are equipped with 2 residential units, large outdoor balconies and a private parking garage. Both properties will be delivered vacant.

### **PROPERTY HIGHLIGHTS**

- Two 2 family buildings (4 Bed, Two 3 Bed and 2 Bed units)
- Fully Block on Atlantic Avenue
- Corner property located on Radde/ Roosevelt & Atlantic Ave
- Brand New fully Renovated Vacant buildings
- Equipped with Private Balconies and private parking for each building
- Short Distance to Main transportation lines