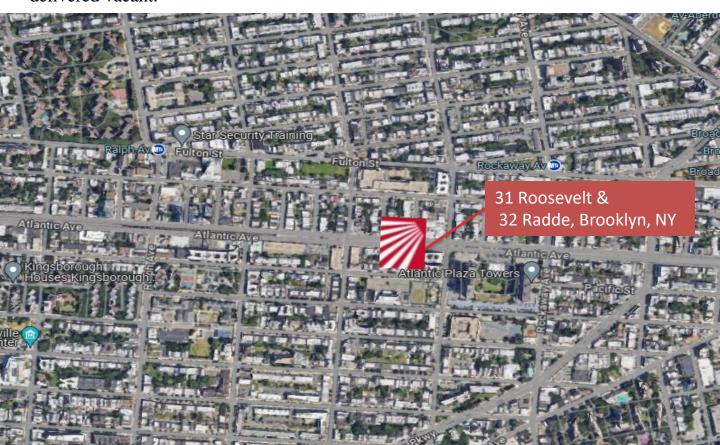

### **PROPERTY NARRATIVE**

As Exclusive Brokers, ERG Commercial Real Estate is pleased to present this 2 Building New Construction Package located in Bed Stuy/ Crown heights area of Brooklyn totaling 5,155 SF. Both properties are Corner property located on the corner of the adjacent streets of Radde Place / Roosevelt Place and Atlantic Avenue connecting both properties at the rear. Both properties are equipped with 2 residential units, large outdoor balconies and a private parking garage. Both properties will be delivered vacant.

### **PROPERTY HIGHLIGHTS**

- Two 2 family buildings (4 Bed, Two 3 Bed and 2 Bed units)
- Fully Block on Atlantic Avenue
- Corner property located on Radde/ Roosevelt & Atlantic Ave
- Brand New fully Renovated Vacant buildings
- Equipped with Private Balconies and private parking for each building
- Short Distance to Main transportation lines