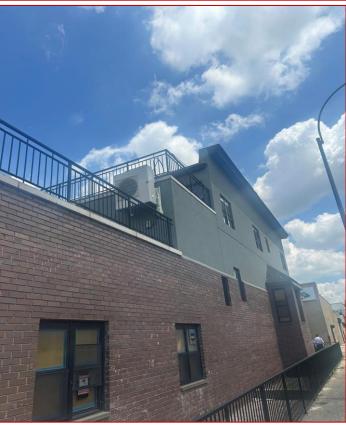

### **PROPERTY NARRATIVE**

As Exclusive Brokers, ERG Commercial Real Estate is pleased to present this 2 Building New Construction Package located in Bed Stuy/ Crown heights area of Brooklyn totaling 5,155 SF. Both properties are Corner property located on the corner of the adjacent streets of Radde Place / Roosevelt Place and Atlantic Avenue connecting both properties at the rear. Both properties are equipped with 2 residential units, large outdoor balconies and a private parking garage. Both properties will be delivered vacant.

### **PROPERTY HIGHLIGHTS**

- Two 2 family buildings (4 Bed, Two 3 Bed and 2 Bed units)
- Fully Block on Atlantic Avenue
- Corner property located on Radde/ Roosevelt & Atlantic Ave
- Brand New fully Renovated Vacant buildings
- Equipped with Private Balconies and private parking for each building
- Short Distance to Main transportation lines