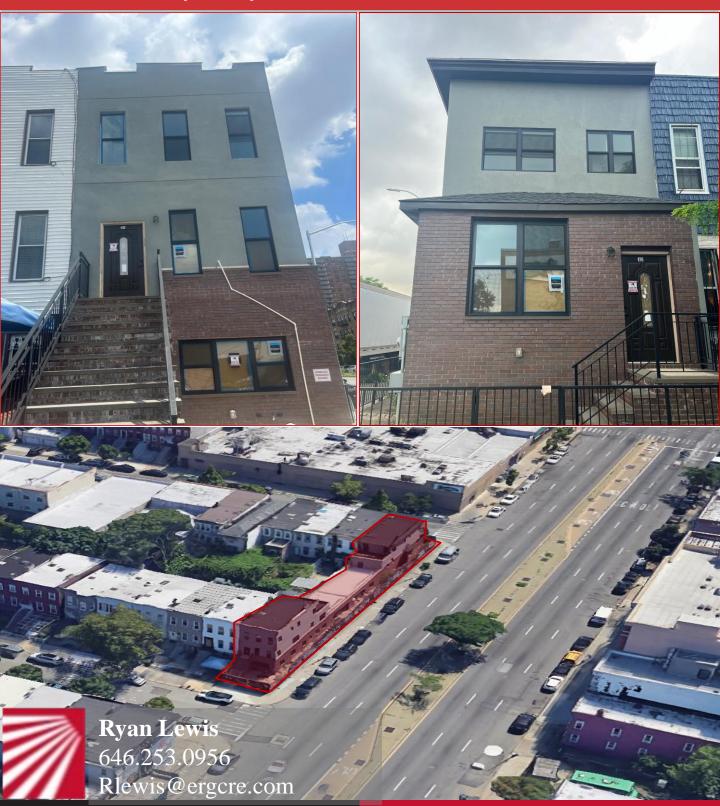

Fully Vacant New Construction
Two Building Package

COMMERCIAL REAL ESTATE 31 Roosevelt Pl & 32 Radde Pl Brooklyn, NY

# Fully Vacant New Construction Two Building Package

COMMERCIAL REAL ESTATE 31 Roosevelt Pl & 32 Radde Pl Brooklyn, NY

### **PROPERTY NARRATIVE**

As Exclusive Brokers, ERG Commercial Real Estate is pleased to present this 2 Building New Construction Package located in Bed Stuy/ Crown heights area of Brooklyn totaling 5,155 SF. Both properties are Corner property located on the corner of the adjacent streets of Radde Place / Roosevelt Place and Atlantic Avenue connecting both properties at the rear. Both properties are equipped with 2 residential units, large outdoor balconies and a private parking garage. Both properties will be delivered vacant.

### **PROPERTY HIGHLIGHTS**

- Two 2 family buildings (4 Bed, Two 3 Bed and 2 Bed units)
- Fully Block on Atlantic Avenue
- Corner property located on Radde/ Roosevelt & Atlantic Ave
- Brand New fully Renovated Vacant buildings
- Equipped with Private Balconies and private parking for each building
- Short Distance to Main transportation lines