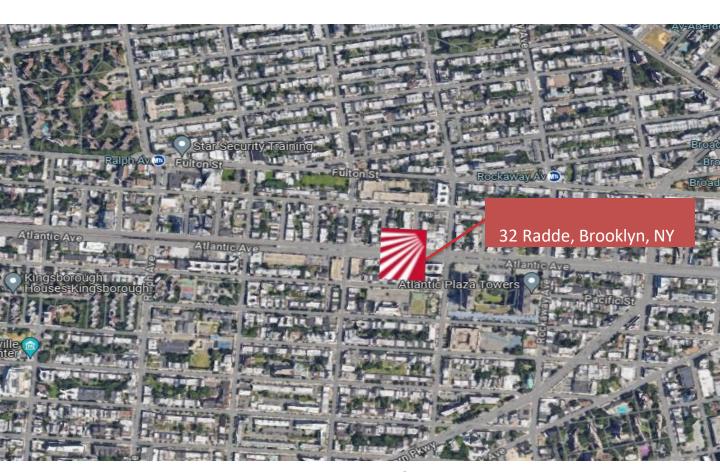

#### **PROPERTY NARRATIVE**

As Exclusive Brokers, ERG Commercial Real Estate is pleased to present this New Construction Building located in Bed Stuy/ Crown heights area of Brooklyn totaling 2,245 SF. Property is located on the corner of Radde Place with frontage on Atlantic Avenue. Property is equipped with 2 residential units, large outdoor balconies and a private parking garage. Property will be delivered vacant.

| 32 Radde Property Information |             |
|-------------------------------|-------------|
| Block & Lot                   | 01563-0035  |
| Lot Dimensions                | 16.5′ x 95′ |
| Lot Size                      | 1,568 SF    |
| Building<br>Dimensions        | 16.5' x 95' |
| Building Size                 | 2,245 SF    |
| Year Built                    | 1920        |
| Zoning                        | R5          |
| Stories                       | 2           |
| Taxes (24/25)                 | \$8,478     |