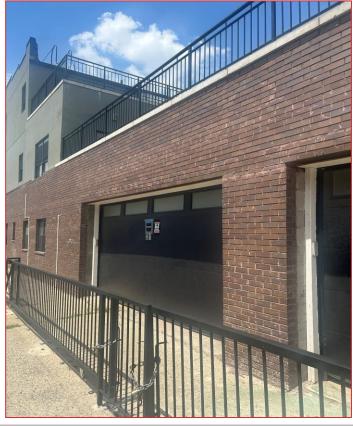

#### **PROPERTY NARRATIVE**

As Exclusive Brokers, ERG Commercial Real Estate is pleased to present this New Construction Building located in Bed Stuy/ Crown heights area of Brooklyn totaling 2,245 SF. Property is located on the corner of Radde Place with frontage on Atlantic Avenue. Property is equipped with 2 residential units, large outdoor balconies and a private parking garage. Property will be delivered vacant.

#### **PROPERTY HIGHLIGHTS**

- Two family building (3 Bed and 2 Bed units)
- Corner property located on Radde & Atlantic Ave
- Brand New fully Renovated Vacant building
- Equipped with Private Balconies and private parking
- Short Distance to Main transportation lines