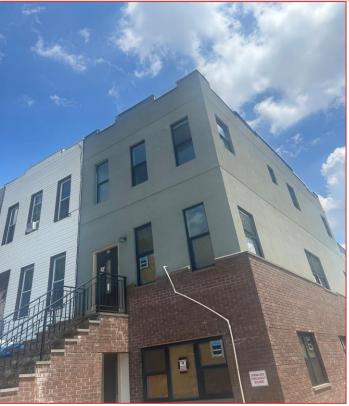

#### **PROPERTY NARRATIVE**

As Exclusive Brokers, ERG Commercial Real Estate is pleased to present this New Construction Building located in Bed Stuy/ Crown heights area of Brooklyn totaling 2,245 SF. Property is located on the corner of Radde Place with frontage on Atlantic Avenue. Property is equipped with 2 residential units, large outdoor balconies and a private parking garage. Property will be delivered vacant.

#### **PROPERTY HIGHLIGHTS**

- Two family building (3 Bed and 2 Bed units)
- Corner property located on Radde & Atlantic Ave
- Brand New fully Renovated Vacant building
- Equipped with Private Balconies and private parking
- Short Distance to Main transportation lines