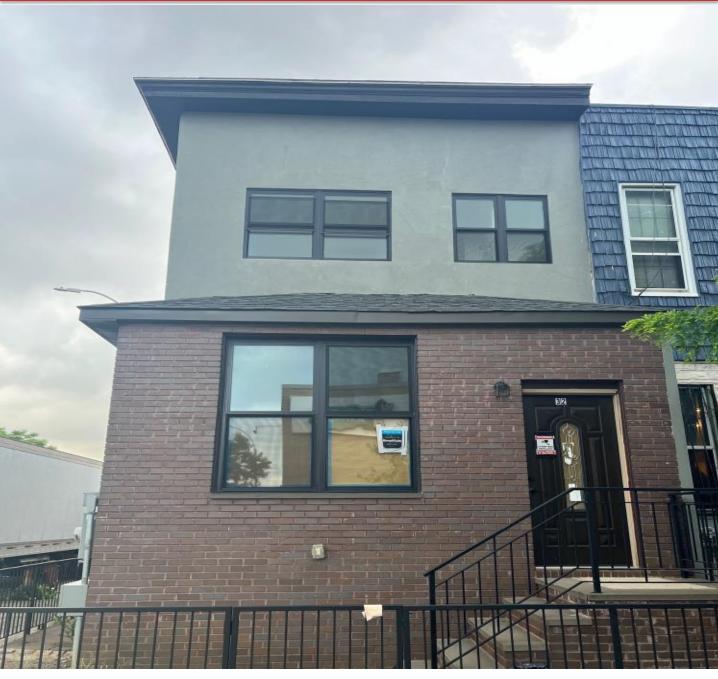

#### **PROPERTY NARRATIVE**

As Exclusive Brokers, ERG Commercial Real Estate is pleased to present this New Construction Building located in Bed Stuy/ Crown heights area of Brooklyn totaling 2,245 SF. Property is located on the corner of Radde Place with frontage on Atlantic Avenue. Property is equipped with 2 residential units, large outdoor balconies and a private parking garage. Property will be delivered vacant.

#### **PROPERTY HIGHLIGHTS**

- Two family building (3 Bed and 2 Bed units)
- Corner property located on Radde & Atlantic Ave
- Brand New fully Renovated Vacant building
- Equipped with Private Balconies and private parking
- Short Distance to Main transportation lines