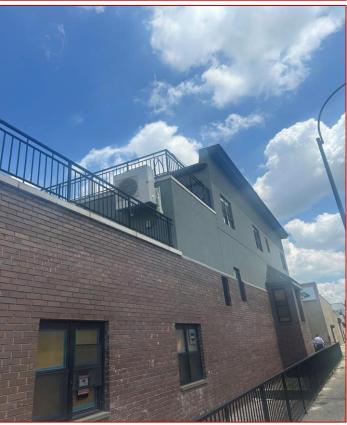

#### **PROPERTY NARRATIVE**

As Exclusive Brokers, ERG Commercial Real Estate is pleased to present this New Construction Building located in Bed Stuy/ Crown heights area of Brooklyn totaling 2,245 SF. Property is located on the corner of Radde Place with frontage on Atlantic Avenue. Property is equipped with 2 residential units, large outdoor balconies and a private parking garage. Property will be delivered vacant.

#### **PROPERTY HIGHLIGHTS**

- Two family building (3 Bed and 2 Bed units)
- Corner property located on Radde & Atlantic Ave
- Brand New fully Renovated Vacant building
- Equipped with Private Balconies and private parking
- Short Distance to Main transportation lines