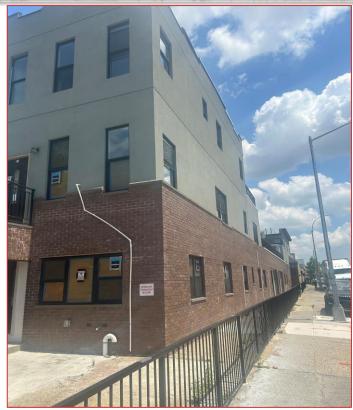

#### **PROPERTY NARRATIVE**

As Exclusive Brokers, ERG Commercial Real Estate is pleased to present this New Construction Building located in Bed Stuy/ Crown heights area of Brooklyn totaling 2,245 SF. Property is located on the corner of Radde Place with frontage on Atlantic Avenue. Property is equipped with 2 residential units, large outdoor balconies and a private parking garage. Property will be delivered vacant.

#### **PROPERTY HIGHLIGHTS**

- Two family building (3 Bed and 2 Bed units)
- Corner property located on Radde & Atlantic Ave
- Brand New fully Renovated Vacant building
- Equipped with Private Balconies and private parking
- Short Distance to Main transportation lines