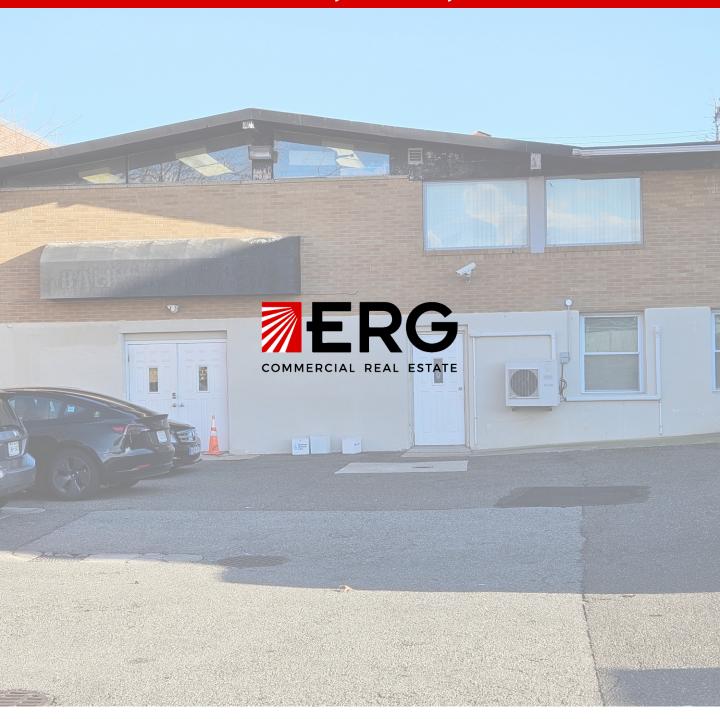

#### PROPERTY NARRATIVE

As exclusive brokers, ERG Commercial Real Estate is proud to represent 2270 Grand ave Baldwin, NY 11510, a multi-tenant office property. Located on Grand Ave, just below the Sunrise Highway next to Baldwin Commons Mall and five minutes away from Baldwin train station. This property is amid a 215 Units residential development site and across from South Nassau community medical building. The property consists of 2 floors, each approximately 4000 SF, and consists of 21 parking spaces. Currently consists of 10 tenants, the entire ground floor is occupied by one medical professional while the upper level is occupied by 9 tenants.

# FOR SALE Value Add Medical Office Building

2270 Grand Ave, Baldwin, NY 11510