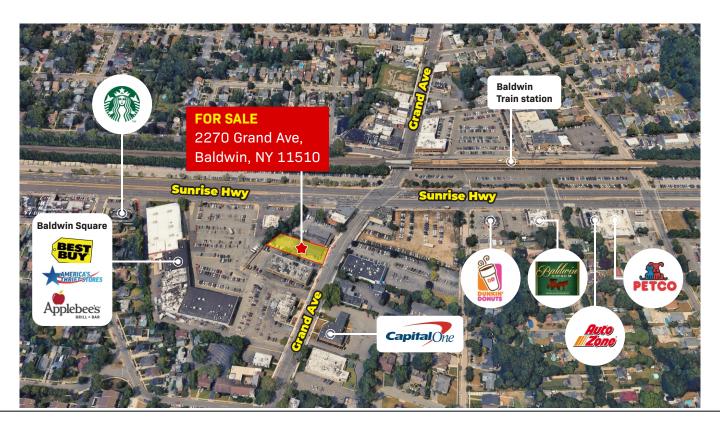

#### PROPERTY NARRATIVE

As exclusive brokers, ERG Commercial Real Estate is proud to represent 2270 Grand ave Baldwin, NY 11510, a multi-tenant office property. Located on Grand Ave, just below the Sunrise Highway next to Baldwin Commons Mall and five minutes away from Baldwin train station. This property is amid a 215 Units residential development site and across from South Nassau community medical building. The property consists of 2 floors, each approximately 4000 SF, and consists of 21 parking spaces. Currently consists of 10 tenants, the entire ground floor is occupied by one medical professional while the upper level is occupied by 9 tenants.

#### **PROPERTY HIGHLIGHTS**

- Prime area in Baldwin, South Nassau
- Proximity to Baldwin LIRR, Baldwin Commons Mall, South Nassau community medical building and a 215 Units Residential site.
- 10 tenants with mtm lease or upcoming lease expiration
- Owner user eligible
- Average Daily Traffic count for Sunrise highway and Grand ave: 43495 & 22465 respectively