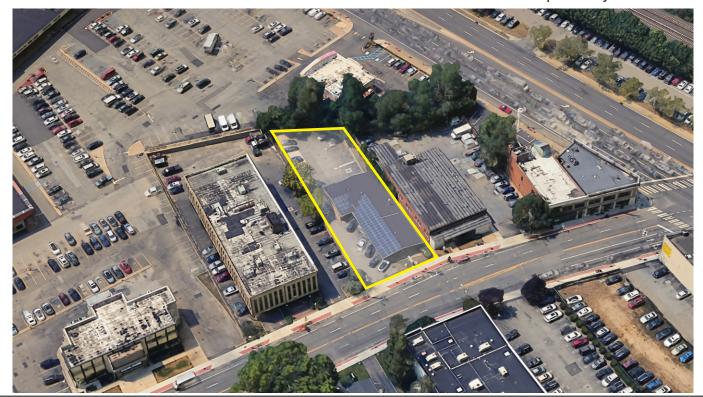

#### PROPERTY NARRATIVE

As exclusive brokers, ERG Commercial Real Estate is proud to represent 2270 Grand ave Baldwin, NY 11510, a multi-tenant office property. Located on Grand Ave, just below the Sunrise Highway next to Baldwin Commons Mall and five minutes away from Baldwin train station. This property is amid a 215 Units residential development site and across from South Nassau community medical building. The property consists of 2 floors, each approximately 4000 SF, and consists of 21 parking spaces. Currently consists of 10 tenants, the entire ground floor is occupied by one medical professional while the upper level is occupied by 9 tenants.

## **Value Add Medical Office Building**

2270 Grand Ave, Baldwin, NY 11510

| PROPERTY INFORMATION |                                                                             |  |  |
|----------------------|-----------------------------------------------------------------------------|--|--|
| Section Block lot    | 54/105/434                                                                  |  |  |
| Lot sqft             | 15932                                                                       |  |  |
| Built                | 1957                                                                        |  |  |
| Property class       | Medical/Office (doctor, dentist, chiropractor or combination of profession) |  |  |
| Taxes                | \$65000                                                                     |  |  |
| Town/city            | Hempstead                                                                   |  |  |