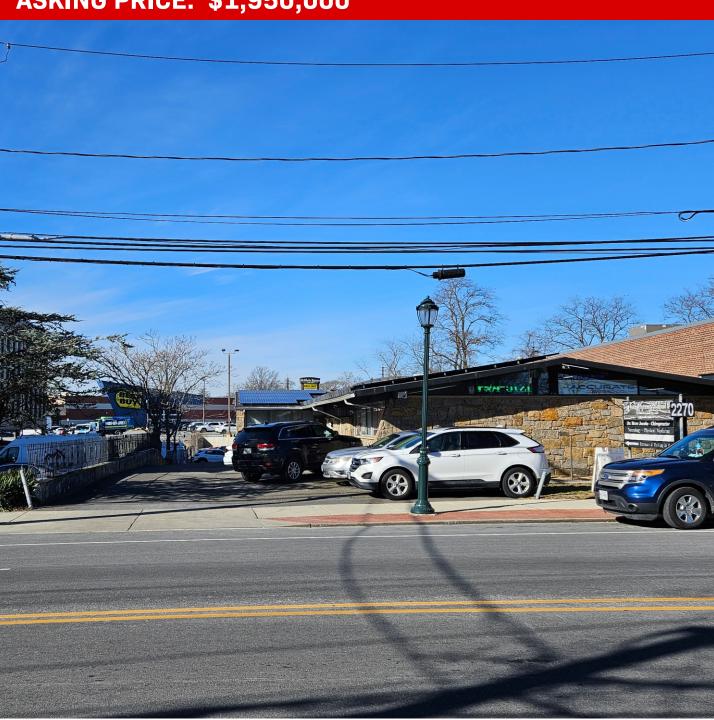

## **Value Add Medical Office Building**

**ASKING PRICE: \$1,950,000** 

EXCLUSIVELY PRESENTED BY

#### PROPERTY NARRATIVE

As exclusive brokers, ERG Commercial Real Estate is proud to represent 2270 Grand ave Baldwin, NY 11510, a multi-tenant office property. Located on Grand Ave, just below the Sunrise Highway next to Baldwin Commons Mall and five minutes away from Baldwin train station. This property is amid a 215 Units residential development site and across from South Nassau community medical building. The property consists of 2 floors, each approximately 4000 SF, and consists of 21 parking spaces. Currently consists of 10 tenants, the entire ground floor is occupied by one medical professional while the upper level is occupied by 9 tenants.