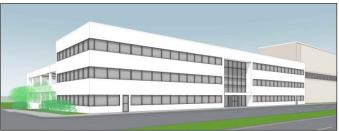

## **Preliminary Approval**

STREET VIEW - NORTH EAST OF BUILDING

- ☐ Class A medical Building
- **□** 42,000 SF; 3 Floors; 291 Parking spaces
- Approved plan by Village of Rockville Centre
- ☐ Involves subject property and the neighboring owner at 486 Sunrise **Highway, NY 11570**