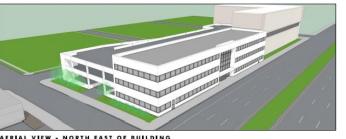

## **Preliminary Approval**

STREET VIEW - NORTH EAST OF BUILDING

- ☐ Class A medical Building
- **□** 42,000 SF; 3 Floors; 291 Parking spaces
- Approved plan by Village of Rockville Centre
- ☐ Involves subject property and the neighboring owner at 486 Sunrise **Highway, NY 11570**