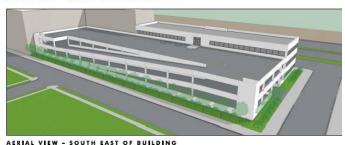

## **PROPERTY HIGHLIGHTS**

- ☐ Two Building Package totaling 15,300 SF on a 21,039 SF lot
- □ Prime Retail Corner on Sunrise highway, bringing in an average daily traffic of 37,189 vehicles
- □ Perfect for End user or Value Add investor
- ☐ Allows for Development of 42,000 sqft Class A medical building (requires neighboring property)

## **Preliminary Approval**

STREET VIEW - NORTH EAST OF BUILDING

- ☐ Class A medical Building
- **□** 42,000 SF; 3 Floors; 291 Parking spaces
- Approved plan by Village of Rockville Centre
- ☐ Involves subject property and the neighboring owner at 486 Sunrise **Highway, NY 11570**