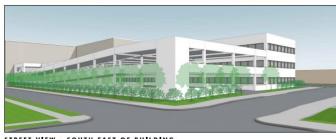

## **Preliminary Approval**

STREET VIEW - NORTH EAST OF BUILDING

- ☐ Class A medical Building
- **□** 42,000 SF; 3 Floors; 291 Parking spaces
- Approved plan by Village of Rockville Centre
- ☐ Involves subject property and the neighboring owner at 486 Sunrise **Highway, NY 11570**