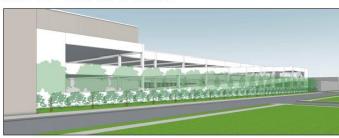

## **Preliminary Approval**

STREET VIEW - NORTH EAST OF BUILDING

- ☐ Class A medical Building
- **□** 42,000 SF; 3 Floors; 291 Parking spaces
- Approved plan by Village of Rockville Centre
- ☐ Involves subject property and the neighboring owner at 486 Sunrise **Highway, NY 11570**