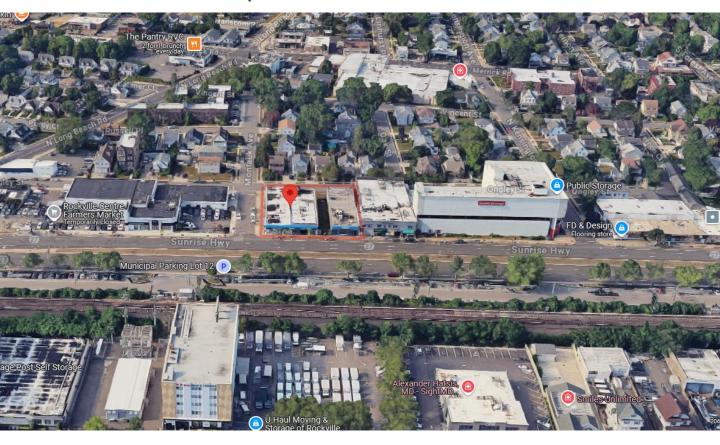

## **PROPERTY NARRATIVE**

As exclusive brokers, ERG Commercial Real Estate is proud to present 490 & 500 Sunrise Highway, Rockville Centre, NY 11570. This portfolio consists of two separate buildings totaling 15,300 sqft on three land parcels consisting of a 21,039 square foot lot. Both buildings are currently vacant and would present a great opportunity for end users to establish their brand, Investors who can reposition the property, or developers that can utilize the preliminary approvals to allow a multistory medical building. The property is located on the main retail corridor of Sunrise highway with strong visibility both east and westbound seeing an average of 37,000+ vehicles pass per day as well as strong views from the LIRR trainline. The property is surrounded by other major retailers as well as a short distance from Mount Sinai Hospital.

Ryan Lewis 646.253.0956 rlewis@ergcre.com

For Sale or Lease: Prime Value - Add Retail 490; 500 Sunrise Highway, Rockville Centre, NY 11570

| Property Information  |                  |
|-----------------------|------------------|
| Section - Block - Lot | 38-308-19/18/37  |
| Village Of            | Rockville Centre |
| Lot Size              | 21,039 SF        |
| Length x<br>Width     | 140.26′ x 150′   |
| <b>Building Size</b>  | 9900 SF; 5320 SF |
| Year Built            | 1948; 1962       |
| Zoning                | Business A (B-A) |
| Stories               | 1                |
| Taxes (2024)          | \$ 75,000        |