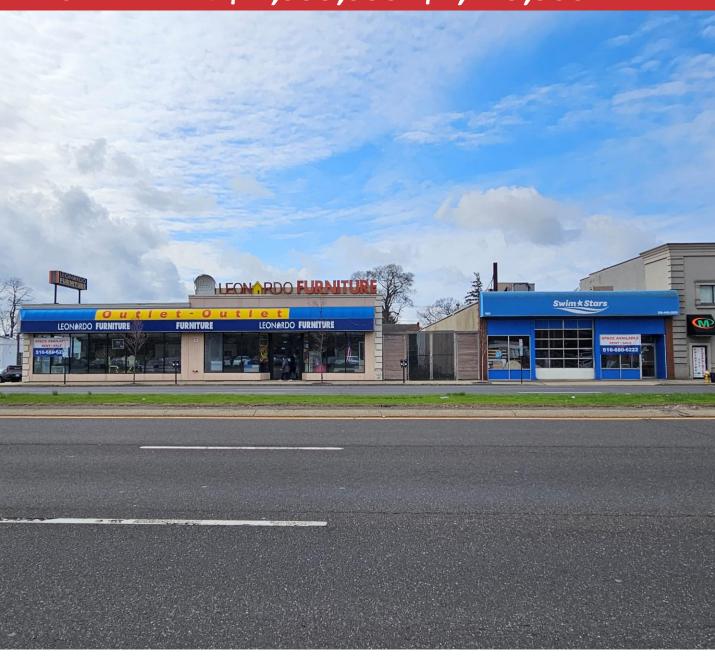

## **PROPERTY NARRATIVE**

As exclusive brokers, ERG Commercial Real Estate is proud to present 490 & 500 Sunrise Highway, Rockville Centre, NY 11570. This portfolio consists of two separate buildings totaling 15,300 sqft on three land parcels consisting of a 21,039 square foot lot. Both buildings are currently vacant and would present a great opportunity for end users to establish their brand, Investors who can reposition the property, or developers that can utilize the preliminary approvals to allow a multistory medical building. The property is located on the main retail corridor of Sunrise highway with strong visibility both east and westbound seeing an average of 37,000+ vehicles pass per day as well as strong views from the LIRR trainline. The property is surrounded by other major retailers as well as a short distance from Mount Sinai Hospital.

## **PROPERTY HIGHLIGHTS**

- ☐ Two Building Package totaling 15,300 SF on a 21,039 SF lot
- □ Prime Retail Corner on Sunrise highway, bringing in an average daily traffic of 37,189 vehicles
- □ Perfect for End user or Value Add investor
- ☐ Allows for Development of 42,000 sqft Class A medical building (requires neighboring property)