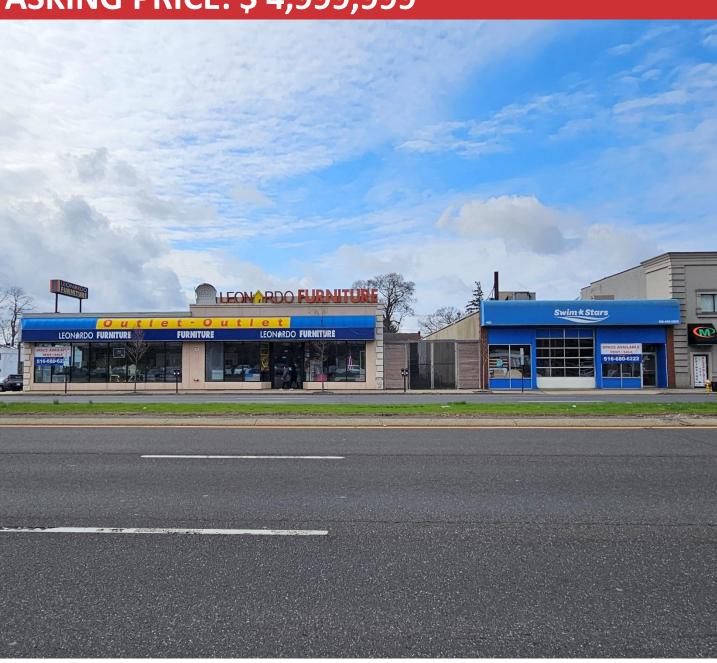

## **PROPERTY NARRATIVE**

As exclusive brokers, ERG Commercial Real Estate is proud to present 490 & 500 Sunrise Highway, Rockville Centre, NY 11570. This portfolio consists of two separate buildings totaling 15,300 sqft on three land parcels consisting of a 21,039 square foot lot. Both buildings are currently vacant and would present a great opportunity for end users to establish their brand, Investors who can reposition the property, or developers that can utilize the preliminary approvals to allow a multistory medical building. The property is located on the main retail corridor of Sunrise highway with strong visibility both east and westbound seeing an average of 37,000+ vehicles pass per day as well as strong views from the LIRR trainline. The property is surrounded by other major retailers as well as a short distance from Mount Sinai Hospital.

## **PROPERTY HIGHLIGHTS**

- ☐ Two Building Package totaling 15,300 SF on a 21,039 SF lot
- □ Prime Retail Corner on Sunrise highway, bringing in an average daily traffic of 37,189 vehicles
- Perfect for End user or Value Add investor
- ☐ Allows for Development of 42,000 sqft Class A medical building (requires neighboring property)