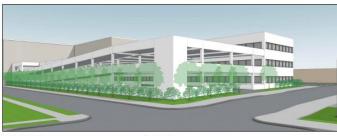

## **Preliminary Approval**

STREET VIEW - NORTH EAST OF BUILDING

AERIAL VIEW - SOUTH EAST OF BUILDING

- ☐ Class A medical Building
- **□** 42,000 SF; 3 Floors; 291 Parking spaces
- Approved plan by Village of Rockville Centre
- ☐ Involves subject property and the neighboring owner at 486 Sunrise **Highway, NY 11570**