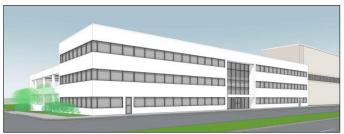

## **Preliminary Approval**

STREET VIEW - NORTH EAST OF BUILDING

AERIAL VIEW - SOUTH EAST OF BUILDING

- ☐ Class A medical Building
- **□** 42,000 SF; 3 Floors; 291 Parking spaces
- Approved plan by Village of Rockville Centre
- ☐ Involves subject property and the neighboring owner at 486 Sunrise **Highway, NY 11570**