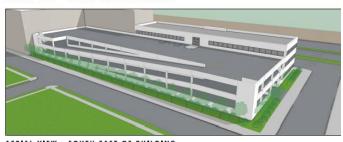

## **Preliminary Approval**

STREET VIEW - NORTH EAST OF BUILDING

AERIAL VIEW - SOUTH EAST OF BUILDING

- ☐ Class A medical Building
- **□** 42,000 SF; 3 Floors; 291 Parking spaces
- Approved plan by Village of Rockville Centre
- ☐ Involves subject property and the neighboring owner at 486 Sunrise **Highway, NY 11570**