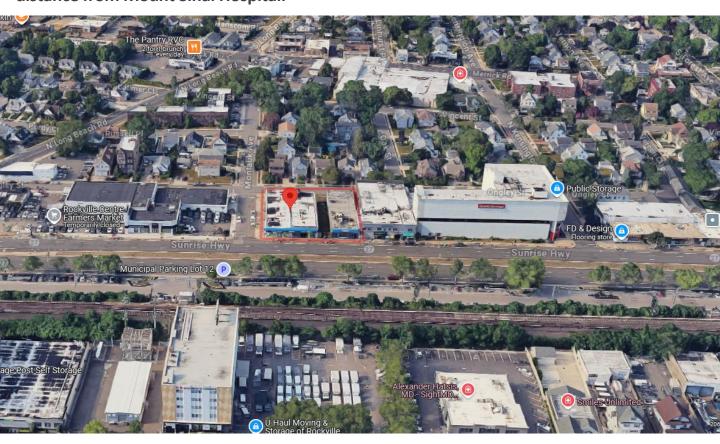

## **PROPERTY NARRATIVE**

As exclusive brokers, ERG Commercial Real Estate is proud to present 490 & 500 Sunrise Highway, Rockville Centre, NY 11570. This portfolio consists of two separate buildings totaling 15,300 sqft on three land parcels consisting of a 21,039 square foot lot. Both buildings are currently vacant and would present a great opportunity for end users to establish their brand, Investors who can reposition the property, or developers that can utilize the preliminary approvals to allow a multistory medical building. The property is located on the main retail corridor of Sunrise highway with strong visibility both east and westbound seeing an average of 37,000+ vehicles pass per day as well as strong views from the LIRR trainline. The property is surrounded by other major retailers as well as a short distance from Mount Sinai Hospital.

## **PROPERTY HIGHLIGHTS**

- ☐ Two Building Package totaling 15,300 SF on a 21,039 SF lot
- □ Prime Retail Corner on Sunrise highway, bringing in an average daily traffic of 37,189 vehicles
- Perfect for End user or Value Add investor
- ☐ Allows for Development of 42,000 sqft Class A medical building (requires neighboring property)