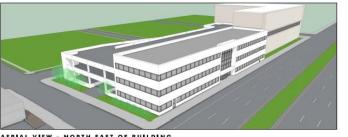

## **Preliminary Approval**

STREET VIEW - NORTH EAST OF BUILDING

AERIAL VIEW - SOUTH EAST OF BUILDING

- ☐ Class A medical Building
- **□** 42,000 SF; 3 Floors; 291 Parking spaces
- Approved plan by Village of Rockville Centre
- ☐ Involves subject property and the neighboring owner at 486 Sunrise **Highway, NY 11570**