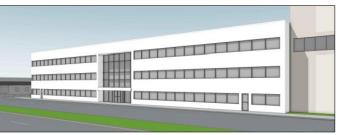

## **Preliminary Approval**

STREET VIEW - NORTH EAST OF BUILDING

AERIAL VIEW - SOUTH EAST OF BUILDING

- ☐ Class A medical Building
- **□** 42,000 SF; 3 Floors; 291 Parking spaces
- Approved plan by Village of Rockville Centre
- ☐ Involves subject property and the neighboring owner at 486 Sunrise **Highway, NY 11570**