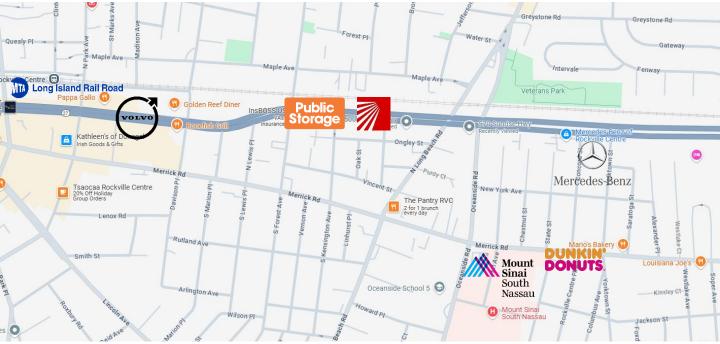

## **PROPERTY NARRATIVE**

As exclusive brokers, ERG Commercial Real Estate is proud to present 490 & 500 Sunrise Highway, Rockville Centre, NY 11570. This portfolio consists of two separate buildings totaling 15,300 sqft on three land parcels consisting of a 21,039 square foot lot. Both buildings are currently vacant and would present a great opportunity for end users to establish their brand, Investors who can reposition the property, or developers that can utilize the preliminary approvals to allow a multistory medical building. The property is located on the main retail corridor of Sunrise highway with strong visibility both east and westbound seeing an average of 37,000+ vehicles pass per day as well as strong views from the LIRR trainline. The property is surrounded by other major retailers as well as a short distance from Mount Sinai Hospital.