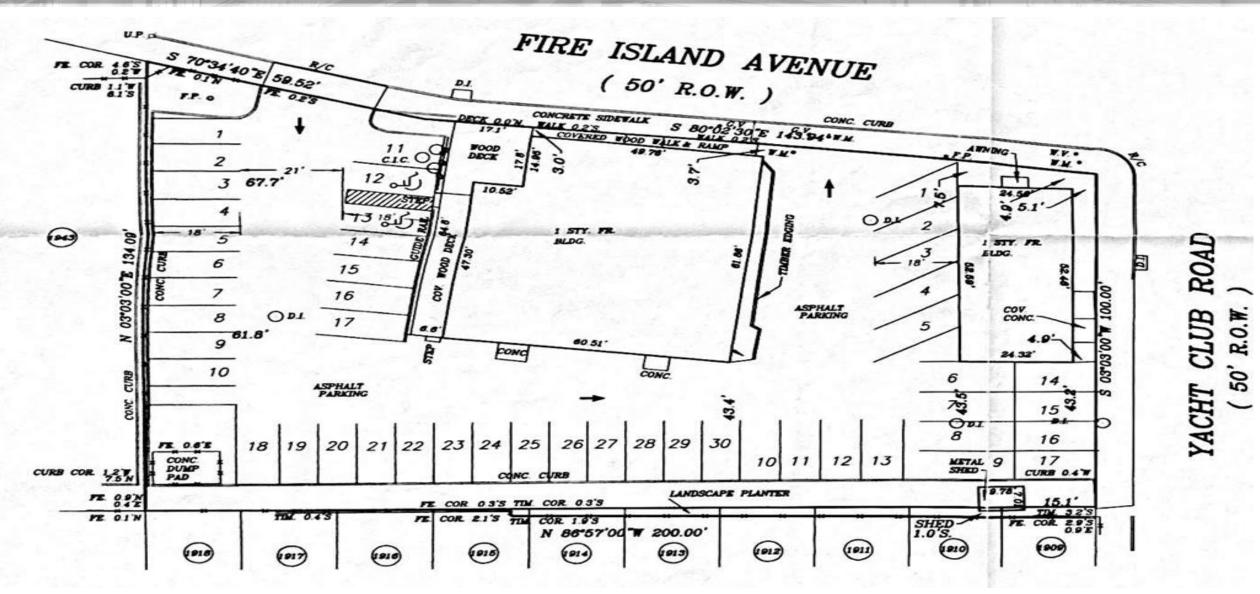

| Location:      | Suffolk County | City:          | Babylon<br>Village |
|----------------|----------------|----------------|--------------------|
| Sec-Block-Lot: | 19-3- 27/30/31 | Parking spots: | 47                 |
| Building SF:   | 5,000          | Acres:         | .521               |
| Total Lot:     | 22,695 SF      | Taxes          | \$37,448           |