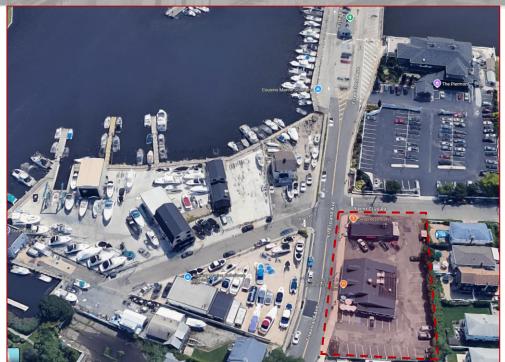

#### **PROPERTY NARRATIVE**

458 & 470 Fire Island Avenue is a two building corner property located near the waterfront in the thriving Village of Babylon in Suffolk County, Long Island. The two properties total 5,000 Sf and sit on over half acre lot equipped with 47 parking spots. 458 Fire Island Avenue is currently owner-occupied by Babylon Fish and Clam Restaurant. The restaurant is 3,660 sf with large dining area with indoor and outdoor seating, fully equipped kitchen, and a fish market. They have been in business since 1967 under the same ownership. 470 Fire Island Avenue is currently owner-occupied by Seabreeze Cafe. The bar is 1,350 sf with full bar, walk-in refrigeration and all necessary appliances. Seabreeze Cafe has been in business with same ownership since 1985. The property is located on the main corridor of Fire Island Avenue, a short distance from Babylon Village's vibrant Main Street and is located adjacent to The Piermont, Tre Palms, The Village Dock, The Village Pool and The Bridgeview, a waterfront condo development. This property provides a great opportunity for an owner occupier or investor to purchase a well-known business and property with a long history and strong foundation in one of Long Island's premier villages.

| Location:      | Suffolk County | City:          | Babylon<br>Village |
|----------------|----------------|----------------|--------------------|
| Sec-Block-Lot: | 19-3- 27/30/31 | Parking spots: | 47                 |
| Building SF:   | 5,000          | Acres:         | .521               |
| Total Lot:     | 22,695 SF      | Taxes          | \$37,448           |