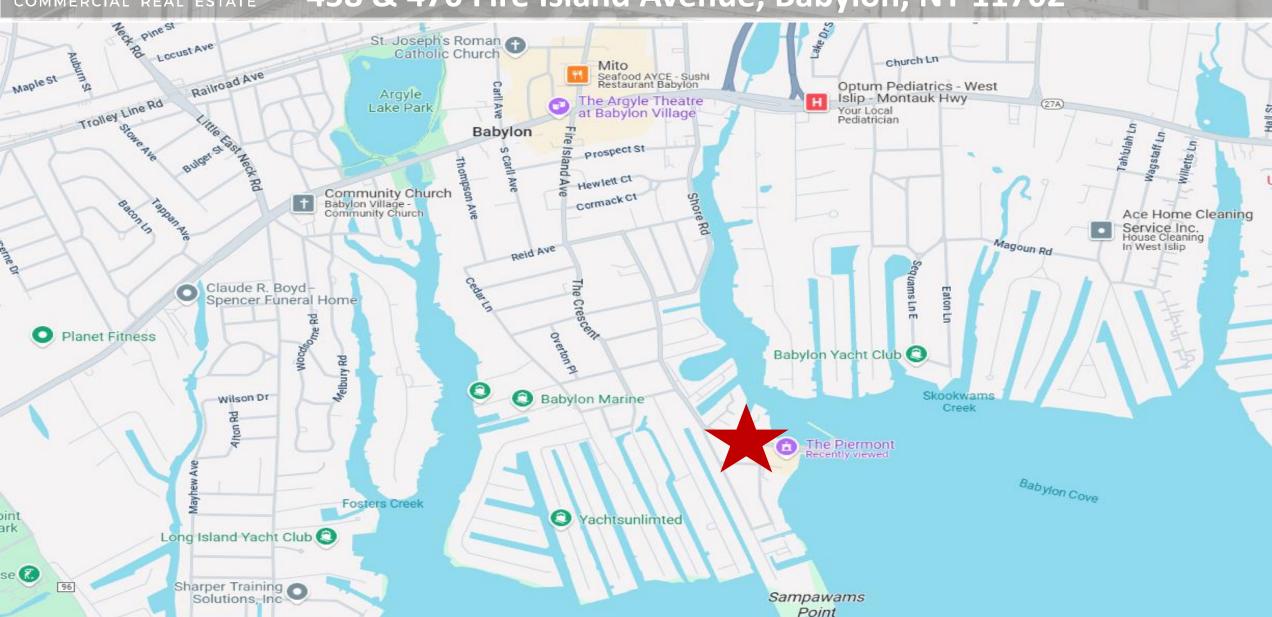

#### **PROPERTY NARRATIVE**

458 & 470 Fire Island Avenue is a two building corner property located near the waterfront in the thriving Village of Babylon in Suffolk County, Long Island. The two properties total 5,000 Sf and sit on over half acre lot equipped with 47 parking spots. 458 Fire Island Avenue is currently owner-occupied by Babylon Fish and Clam Restaurant. The restaurant is 3,660 sf with large dining area with indoor and outdoor seating, fully equipped kitchen, and a fish market. They have been in business since 1967 under the same ownership. 470 Fire Island Avenue is currently owner-occupied by Seabreeze Cafe. The bar is 1,350 sf with full bar, walk-in refrigeration and all necessary appliances. Seabreeze Cafe has been in business with same ownership since 1985. The property is located on the main corridor of Fire Island Avenue, a short distance from Babylon Village's vibrant Main Street and is located adjacent to The Piermont, Tre Palms, The Village Dock, The Village Pool and The Bridgeview, a waterfront condo development. This property provides a great opportunity for an owner occupier or investor to purchase a well-known business and property with a long history and strong foundation in one of Long Island's premier villages.