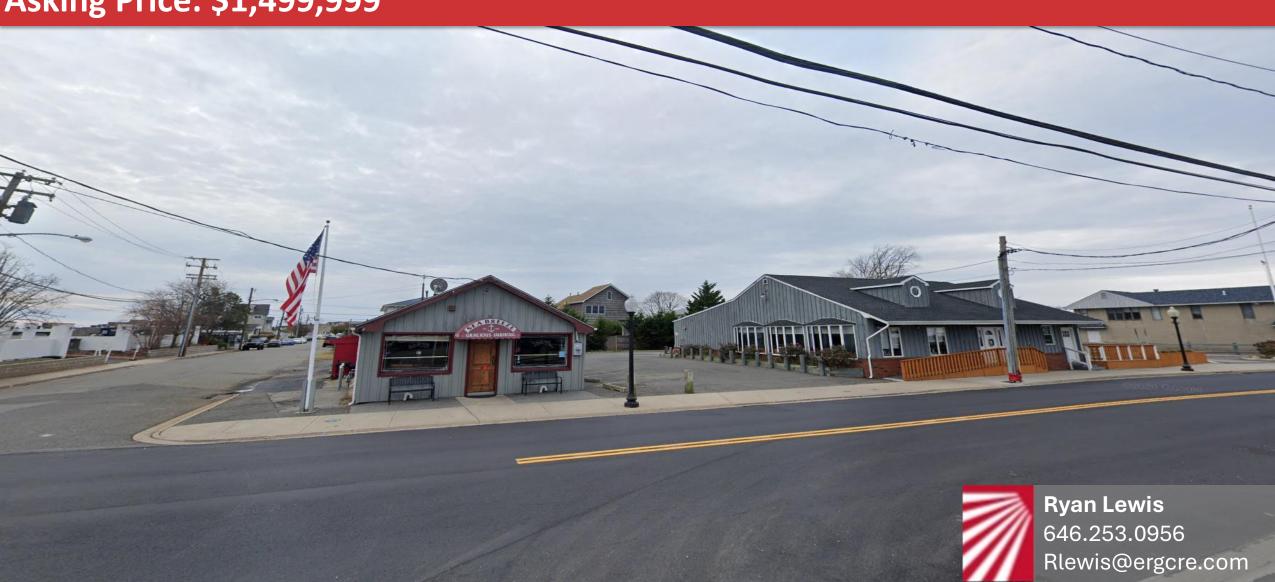

#### **PROPERTY NARRATIVE**

458 & 470 Fire Island Avenue is a two building corner property located near the waterfront in the thriving Village of Babylon in Suffolk County, Long Island. The two properties total 5,000 Sf and sit on over half acre lot equipped with 47 parking spots. 458 Fire Island Avenue is currently owner-occupied by Babylon Fish and Clam Restaurant. The restaurant is 3,660 sf with large dining area with indoor and outdoor seating, fully equipped kitchen, and a fish market. They have been in business since 1967 under the same ownership. 470 Fire Island Avenue is currently owner-occupied by Seabreeze Cafe. The bar is 1,350 sf with full bar, walk-in refrigeration and all necessary appliances. Seabreeze Cafe has been in business with same ownership since 1985. The property is located on the main corridor of Fire Island Avenue, a short distance from Babylon Village's vibrant Main Street and is located adjacent to The Piermont, Tre Palms, The Village Dock, The Village Pool and The Bridgeview, a waterfront condo development. This property provides a great opportunity for an owner occupier or investor to purchase a well-known business and property with a long history and strong foundation in one of Long Island's premier villages.

| Location:      | Suffolk County | City:          | Babylon<br>Village |
|----------------|----------------|----------------|--------------------|
| Sec-Block-Lot: | 19-3- 27/30/31 | Parking spots: | 47                 |
| Building SF:   | 5,000          | Acres:         | .521               |
| Total Lot:     | 22,695 SF      | Taxes          | \$37,448           |